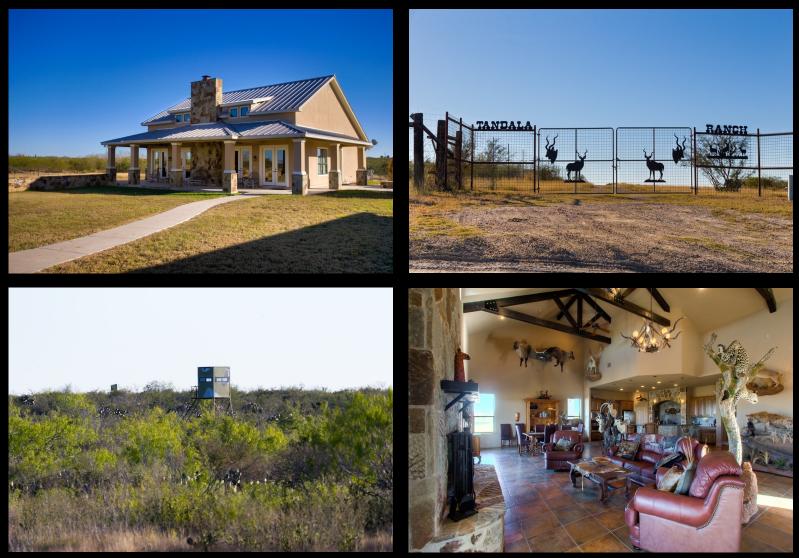

### 1,513 Acre Tandala Ranch in Fowlerton, Texas

The 1,513 +/- acre Tandala Ranch is located approximately 7 miles from Fowlerton, Texas in eastern La Salle County. Access to the property is from Cameron Road from Fowlerton. The property is 100% high-fenced and includes whitetail deer, hogs, Blue Quail, Bob White Quail, and axis deer. For more Information, visit:

### 1,513 Acre Tandala Ranch in Fowlerton, Texas

This property is offered as a turn-key operation that includes a 4,000 foot water well, a 3,500 square foot main lodge, an outdoor fire pit and hot tub, a 2,500 square foot, 3 bedroom hunters cabin, another 6 bedroom cabin, a walk-in cooler, skinning shed, and equipment barn with grain silo.