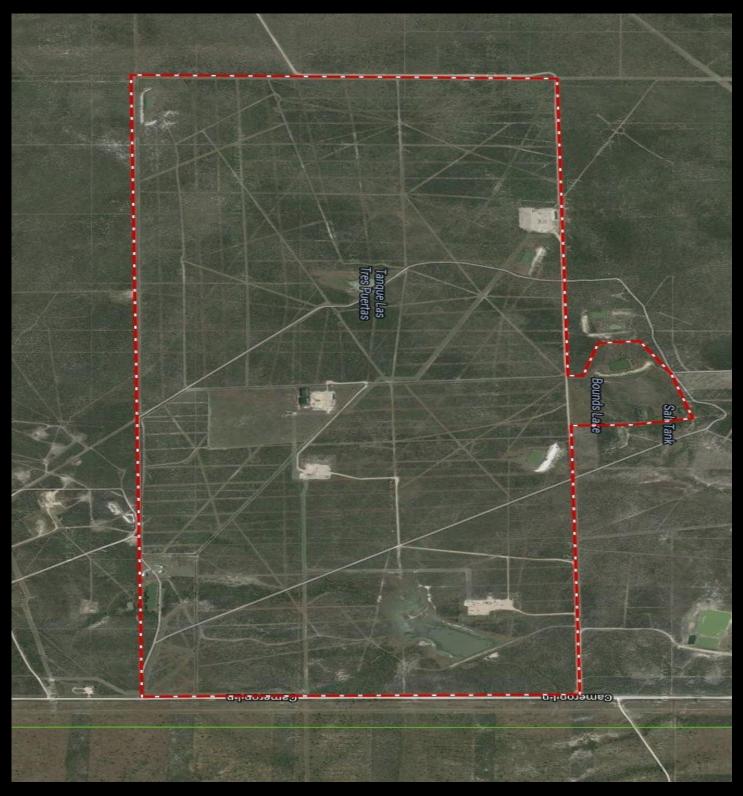

### 1,513 Acre Tandala Ranch in Fowlerton, Texas

The 1,513 +/- acre Tandala Ranch is located approximately 7 miles from Fowlerton, Texas in eastern La Salle County. Access to the property is from Cameron Road from Fowlerton. The property is 100% high-fenced and includes whitetail deer, hogs, Blue Quail, Bob White Quail, and axis deer. For more Information, visit: