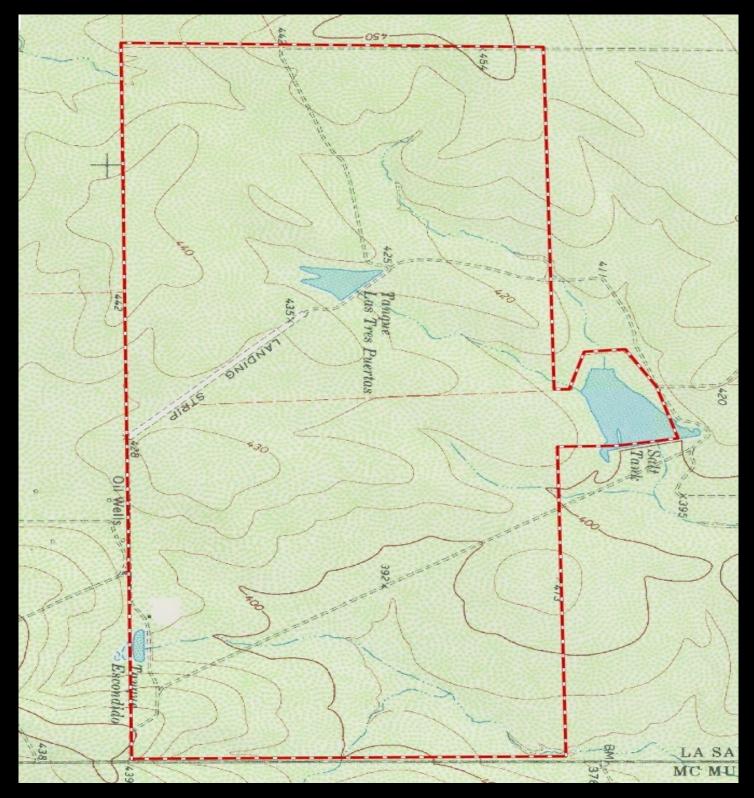

### 1,513 Acre Tandala Ranch in Fowlerton, Texas

The 1,513 +/- acre Tandala Ranch is located approximately 7 miles from Fowlerton, Texas in eastern La Salle County. Access to the property is from Cameron Road from Fowlerton. The property is 100% high-fenced and includes whitetail deer, hogs, Blue Quail, Bob White Quail, and axis deer. For more Information, visit: