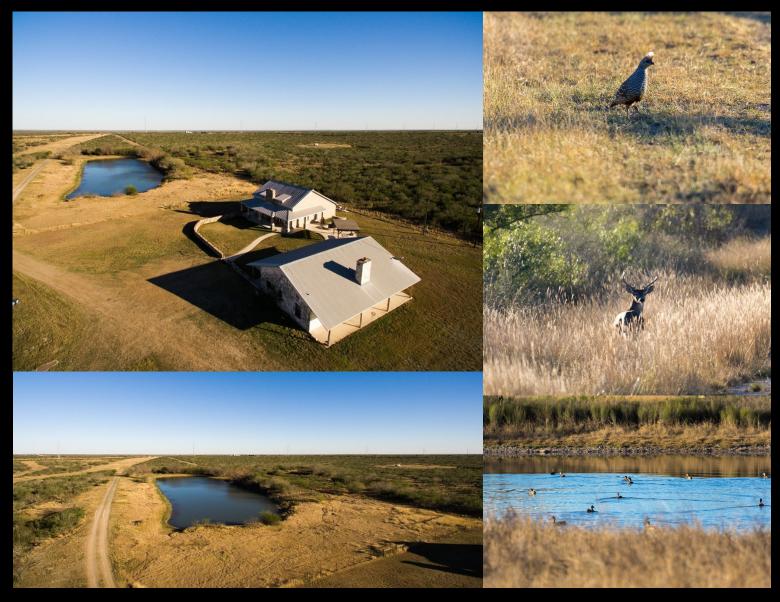

### 1,513 Acre Tandala Ranch in Fowlerton, Texas

The 1,513 +/- acre Tandala Ranch is located approximately 7 miles from Fowlerton, Texas in eastern La Salle County. Access to the property is from Cameron Road from Fowlerton. The property is 100% high-fenced and includes whitetail deer, hogs, Blue Quail, Bob White Quail, and axis deer. For more Information, visit: