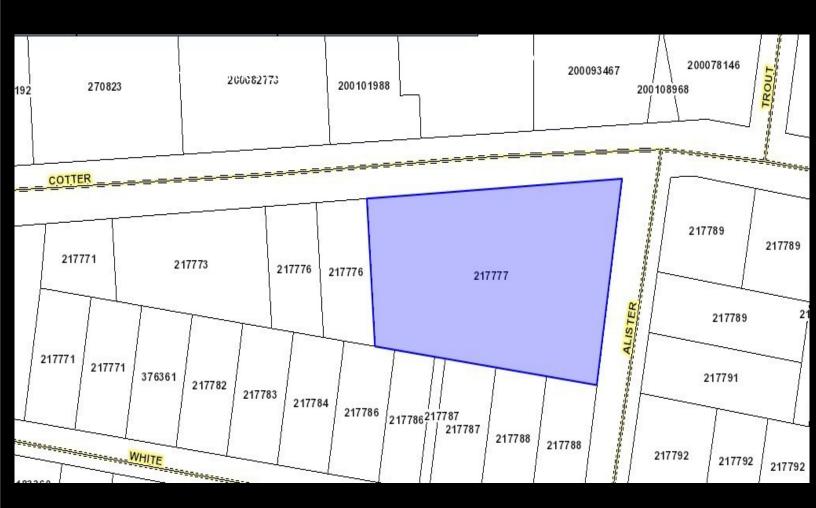

## 0.761 Acres

Stephen Stransky | Office: 210-254-7700 | Fax: 210-568-4650 |

www.Stranskyproperties.com

+/-34,000 sq. ft. Hard Corner Near Downtown Port Aransas

The property is in the heart of downtown Port Aransas and near many tourist attractions. The property is located at the southwest corner of the intersection of West Cotter Avenue and Alister street. The property is across from Trout Street restaurant and less than 1/2 mile from the Ferry. Conveniently located near the waterfront with views of the harbor and ship channel. Great location for restaurants, retail, or other commercial uses.

## 0.761 Acres

- Sewer & Water available
- Located at a traffic light intersection
- Approximately 245' of frontage on W Cotter Avenue
- Approximately 159' of frontage on North Alister Street
- Located less than 1/2 mile from ferry with 5,500 vpd
- Property zoned as Commercial 2 with CZ2 Overlay
- Call for pricing.