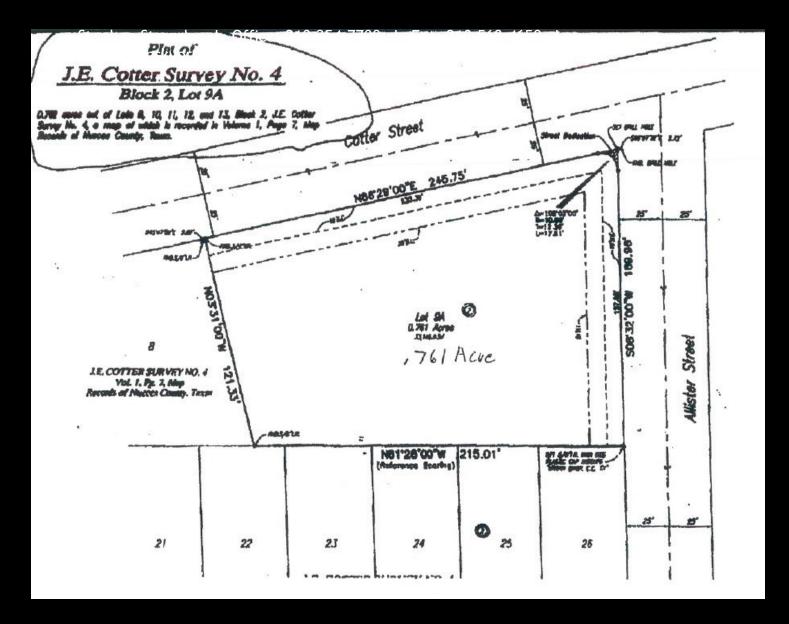

## 0.761 Acres

Attached is the most recent survey showing approx. 33,149 total square feet. The property is close to some of the major Port A hotspots including Bernies nightclub, Inferno restaurant, Virginia's restaurant, and Trout Street Bar & Grill.

## 0.761 Acres

- Sewer & Water available
- Located at a traffic light intersection
- Approximately 245' of frontage on W Cotter Avenue
- Approximately 159' of frontage on North Alister Street
- Located less than 1/2 mile from ferry with 5,500 vpd
- Property zoned as Commercial 2 with CZ2 Overlay
- Call for pricing.