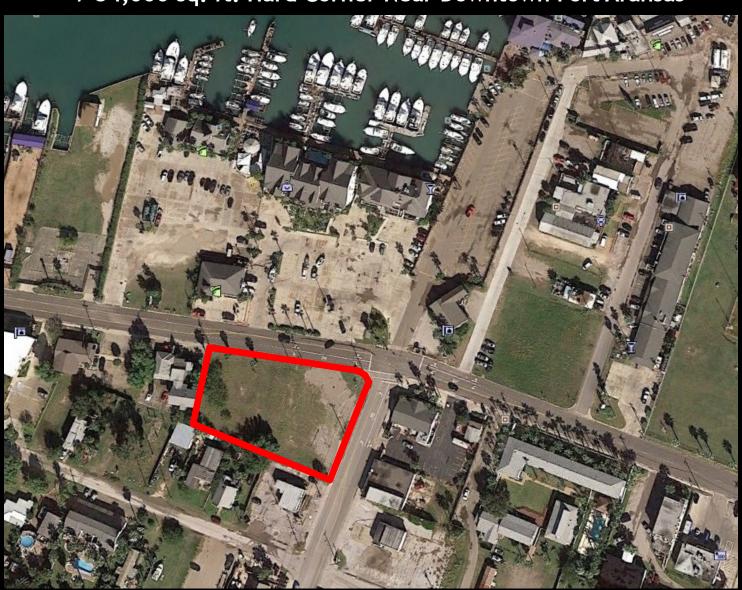

## 0.761 Acres

Stephen Stransky | Office: 210-254-7700 | Fax: 210-568-4650 |

www.Stranskyproperties.com

+/-34,000 sq. ft. Hard Corner Near Downtown Port Aransas

The property is in the heart of downtown Port Aransas and near many tourist attractions. The property is located at the southwest corner of the intersection of West Cotter Avenue and Alister street. The property is across from Trout Street restaurant and less than 1/2 mile from the Ferry. Conveniently located near the waterfront with views of the harbor and ship channel. Great location for restaurants, retail, or other commercial uses.

## 0.761 Acres

Attached is the most recent survey showing approx. 33,149 total square feet. The property is close to some of the major Port A hotspots including Bernies nightclub, Inferno restaurant, Virginia's restaurant, and Trout Street Bar & Grill.