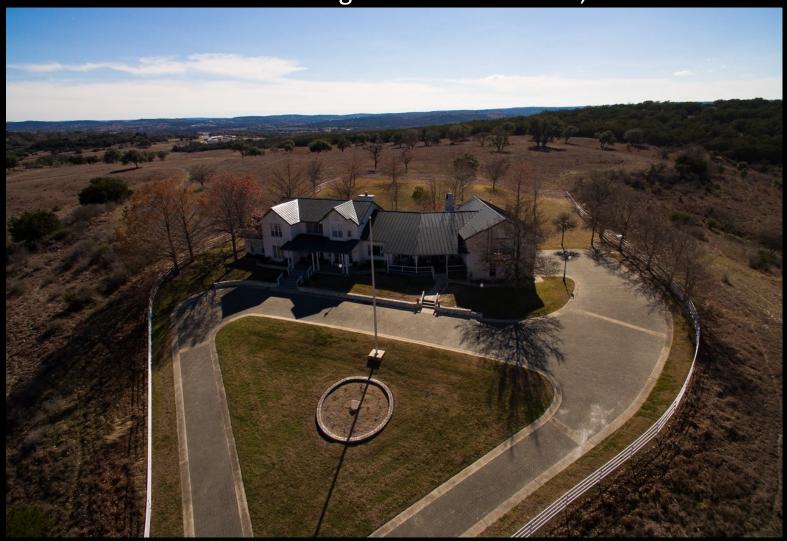

### 305 Acre River Ridge Ranch in Kerrville, Texas

The River Ridge Ranch is on Hwy. 173 approx. 4 miles south of downtown Kerrville, Texas. It consists of 305 acres with Guadalupe river frontage overlooking and adjoining the Comanche Trace golf course. The main house on top of the hill is a 8br, 6 bath home that has spectacular views of downtown Kerrville and the entire ranch itself. The property is divided into 7 pipe-fenced pastures with over 160 acres of coastal grass for horses or cattle. For more information, visit:

### 305 Acre River Ridge Ranch in Kerrville, Texas

Ranch improvements include 3 homes, 2 horse barns, 2 hay barns, an equipment barn, and a workshop all easily accessible by the paved roads within the ranch. Wildlife includes whitetail deer, axis, and blackbuck.