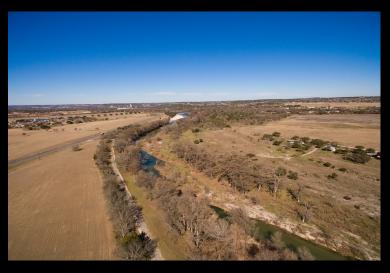

### 305 Acre River Ridge Ranch in Kerrville, Texas

The River Ridge Ranch is on Hwy. 173 approx. 4 miles south of downtown Kerrville, Texas. It consists of 305 acres with Guadalupe river frontage overlooking and adjoining the Comanche Trace golf course. The main house on top of the hill is a 8br, 6 bath home that has spectacular views of downtown Kerrville and the entire ranch itself. The property is divided into 7 pipe-fenced pastures with over 160 acres of coastal grass for horses or cattle. For more information, visit: