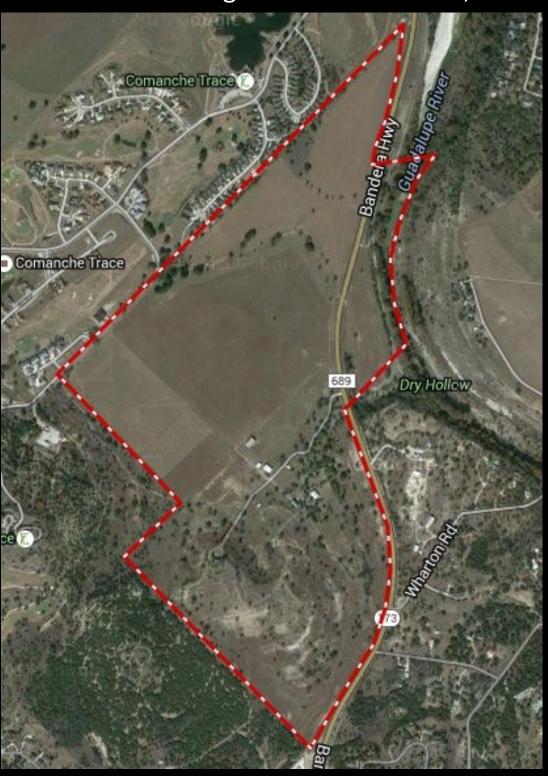

### 305 Acre River Ridge Ranch in Kerrville, Texas

The River Ridge Ranch is on Hwy. 173 approx. 4 miles south of downtown Kerrville, Texas. It consists of 305 acres with Guadalupe river frontage overlooking and adjoining the Comanche Trace golf course. The main house on top of the hill is a 8br, 6 bath home that has spectacular views of downtown Kerrville and the entire ranch itself. The property is divided into 7 pipe-fenced pastures with over 160 acres of coastal grass for horses or cattle. For more information, visit:

### 305 Acre River Ridge Ranch in Kerrville, Texas

Ranch improvements include 3 homes, 2 horse barns, 2 hay barns, an equipment barn, and a workshop all easily accessible by the paved roads within the ranch. Wildlife includes whitetail deer, axis, and blackbuck.