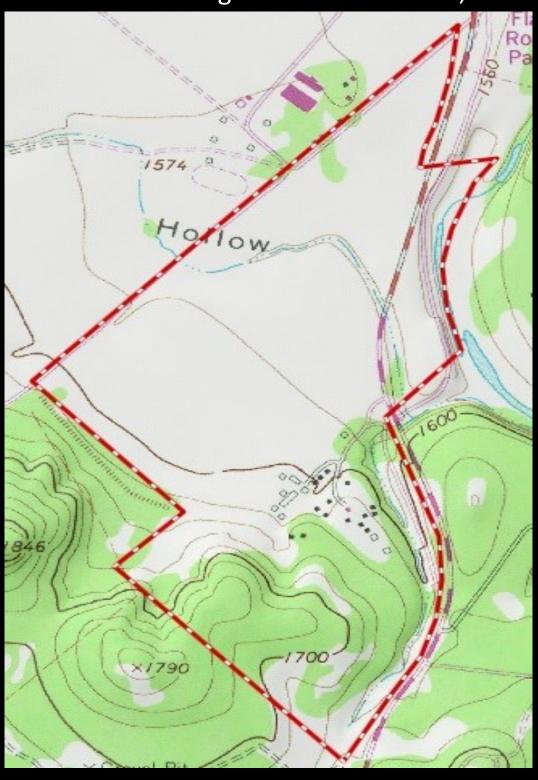

### 305 Acre River Ridge Ranch in Kerrville, Texas

The River Ridge Ranch is on Hwy. 173 approx. 4 miles south of downtown Kerrville, Texas. It consists of 305 acres with Guadalupe river frontage overlooking and adjoining the Comanche Trace golf course. The main house on top of the hill is a 8br, 6 bath home that has spectacular views of downtown Kerrville and the entire ranch itself. The property is divided into 7 pipe-fenced pastures with over 160 acres of coastal grass for horses or cattle. For more information, visit:

### 305 Acre River Ridge Ranch in Kerrville, Texas

Ranch improvements include 3 homes, 2 horse barns, 2 hay barns, an equipment barn, and a workshop all easily accessible by the paved roads within the ranch. Wildlife includes whitetail deer, axis, and blackbuck.