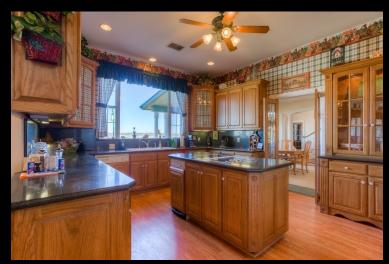

### 305 Acre River Ridge Ranch in Kerrville, Texas

The River Ridge Ranch is on Hwy. 173 approx. 4 miles south of downtown Kerrville, Texas. It consists of 305 acres with Guadalupe river frontage overlooking and adjoining the Comanche Trace golf course. The main house on top of the hill is a 8br, 6 bath home that has spectacular views of downtown Kerrville and the entire ranch itself. The property is divided into 7 pipe-fenced pastures with over 160 acres of coastal grass for horses or cattle. For more information, visit:

### 305 Acre River Ridge Ranch in Kerrville, Texas

Ranch improvements include 3 homes, 2 horse barns, 2 hay barns, an equipment barn, and a workshop all easily accessible by the paved roads within the ranch. Wildlife includes whitetail deer, axis, and blackbuck.