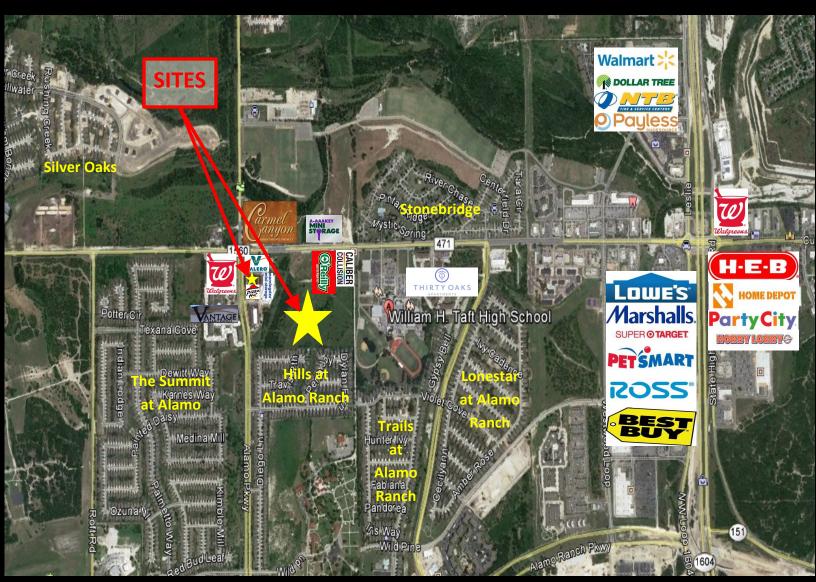

#### Alamo Ranch at Culebra and FM 1560

The property is conveniently located near many large scale retail developments that include Walmart, HEB, Home Depot, Lowe's, Best Buy and many more. In addition, Alamo Ranch MarketPlace, Sea World, Northwest Vista College and the Alamo Sports Complex are all located nearby. The sites are located approximately 1.3miles west of Loop 1604 and near the intersection of Culebra Road and FM 1560/Alamo Ranch Parkway.

#### Alamo Ranch at Culebra and FM 1560

- Located approximately 1.3 miles West of Loop 1604
- All utilities available onsite
- Fast growing Alamo Ranch area
- Close proximity to area attractions, including Sea World, Alamo Sports
  Complex and National Shooting Complex
- Frontage on Culebra Road and Alamo Ranch Parkway
- Not in City Limits, OCL Zoning
- Call for Pricing