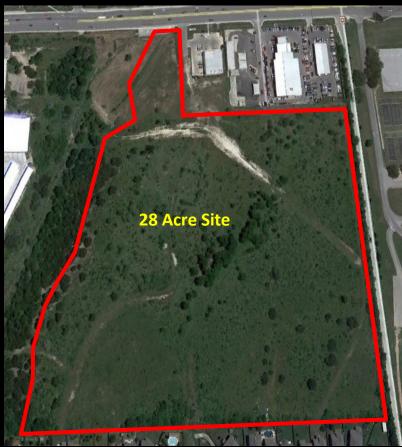

#### Alamo Ranch at Culebra and FM 1560

Remaining land available is located near the corner of FM 1560 and Culebra Road in the Alamo Ranch area. The properties have excellent visibility and access from Culebra Road and also Alamo Ranch Parkway.

#### Alamo Ranch at Culebra and FM 1560

- Located approximately 1.3 miles West of Loop 1604
- All utilities available onsite
- Fast growing Alamo Ranch area
- Close proximity to area attractions, including Sea World, Alamo Sports
  Complex and National Shooting Complex
- Frontage on Culebra Road and Alamo Ranch Parkway
- Not in City Limits, OCL Zoning
- Call for Pricing