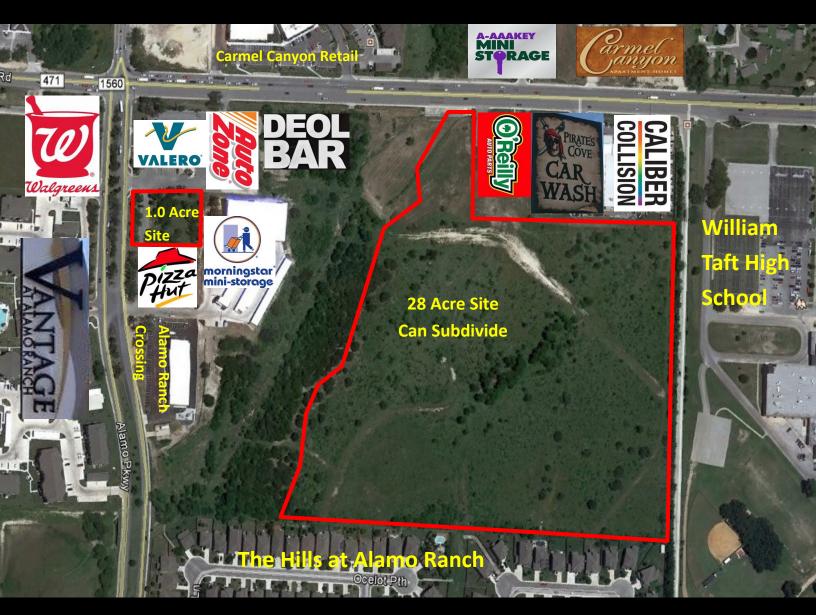

#### Alamo Ranch at Culebra and FM 1560

Remaining land available is located near the corner of FM 1560 and Culebra Road in the Alamo Ranch area. The properties have excellent visibility and access from Culebra Road and also Alamo Ranch Parkway.

#### Alamo Ranch at Culebra and FM 1560

The property is conveniently located near many large scale retail developments that include Walmart, HEB, Home Depot, Lowe's, Best Buy and many more. In addition, Alamo Ranch MarketPlace, Sea World, Northwest Vista College and the Alamo Sports Complex are all located nearby. The sites are located approximately 1.3miles west of Loop 1604 and near the intersection of Culebra Road and FM 1560/Alamo Ranch Parkway.

#### Alamo Ranch at Culebra and FM 1560

- Located approximately 1.3 miles West of Loop 1604
- All utilities available onsite
- Fast growing Alamo Ranch area
- Close proximity to area attractions, including Sea World, Alamo Sports
  Complex and National Shooting Complex
- Frontage on Culebra Road and Alamo Ranch Parkway
- Not in City Limits, OCL Zoning
- Call for Pricing