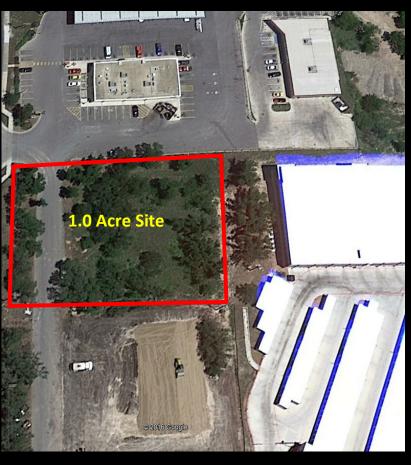

#### Alamo Ranch at Culebra and FM 1560

Remaining land available is located near the corner of FM 1560 and Culebra Road in the Alamo Ranch area. The properties have excellent visibility and access from Culebra Road and also Alamo Ranch Parkway.

#### Alamo Ranch at Culebra and FM 1560

- Located approximately 1.3 miles West of Loop 1604
- All utilities available onsite
- Fast growing Alamo Ranch area
- Close proximity to area attractions, including Sea World, Alamo Sports
  Complex and National Shooting Complex
- Frontage on Culebra Road and Alamo Ranch Parkway
- Not in City Limits, OCL Zoning
- Call for Pricing