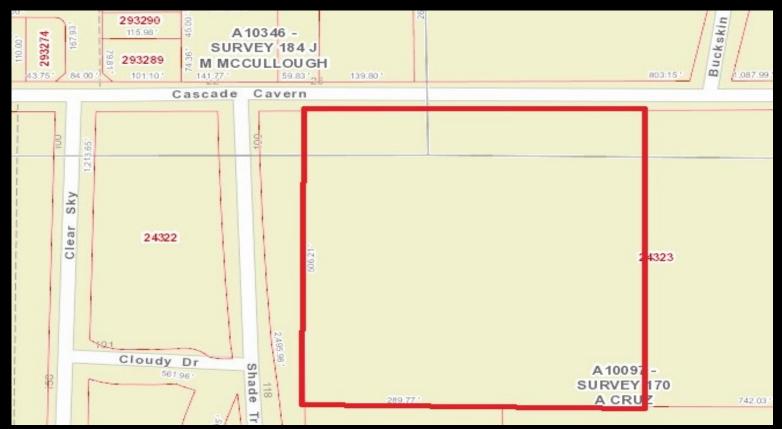

## 5.0 Acres

Stephen Stransky | Office: 210-254-7700 | Fax: 210-568-4650 | www.Stranskyproperties.com

- All utilities available from the City of Boerne
- 440' frontage on Cascade Caverns Road
- In the Boerne City limits and zoned B-2R
- 2014 traffic count of 56,933 vpd on IH-10/Hwy 87 near site
- No flood plain on property
- Easy access from IH-10 / Hwy 87
- Surrounded by residential growth
- Near multiple commercial developments, including Ford dealer, Fairfield Inn & Suites, and the Starplex Cinema.
- Near Kendall Elementary School, Boerne South Middle School and Geneva School
  of Boerne
- Call for pricing