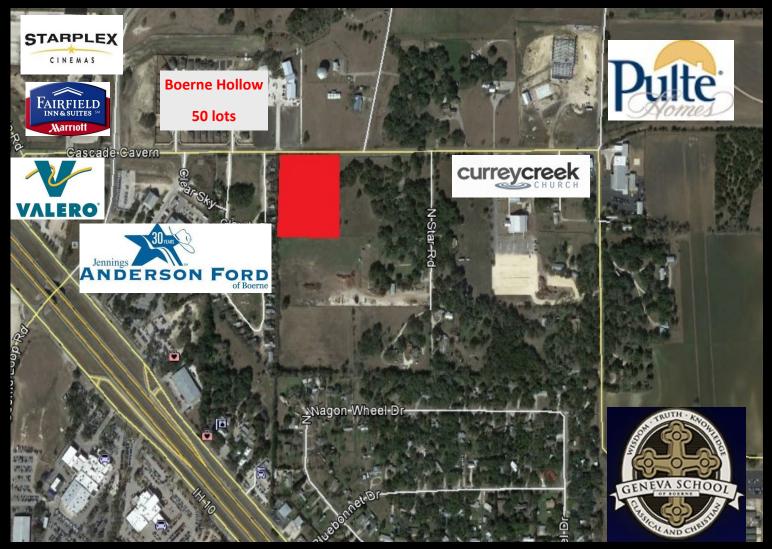

## 5.0 Commercial Acres in Boerne, Texas

The property is conveniently located at the center of new development on Cascade Caverns Road near Scenic Loop Road in Boerne, Texas, just off of IH-10. The property is prime for retail development supporting the explosive residential growth in the area. Within 1 mile is the new Pulte Homes Southglen residential development that will include 350+ homes and the Regent Park development that will include up to 950 homes. Directly across the street is the 50-lot Boerne Hollow subdivision.

## 5.0 Acres

Stephen Stransky | Office: 210-254-7700 | Fax: 210-568-4650 | www.Stranskyproperties.com

- All utilities available from the City of Boerne
- 440' frontage on Cascade Caverns Road
- In the Boerne City limits and zoned B-2R
- 2014 traffic count of 56,933 vpd on IH-10/Hwy 87 near site
- No flood plain on property
- Easy access from IH-10 / Hwy 87
- Surrounded by residential growth
- Near multiple commercial developments, including Ford dealer, Fairfield Inn & Suites, and the Starplex Cinema.
- Near Kendall Elementary School, Boerne South Middle School and Geneva School
  of Boerne
- Call for pricing