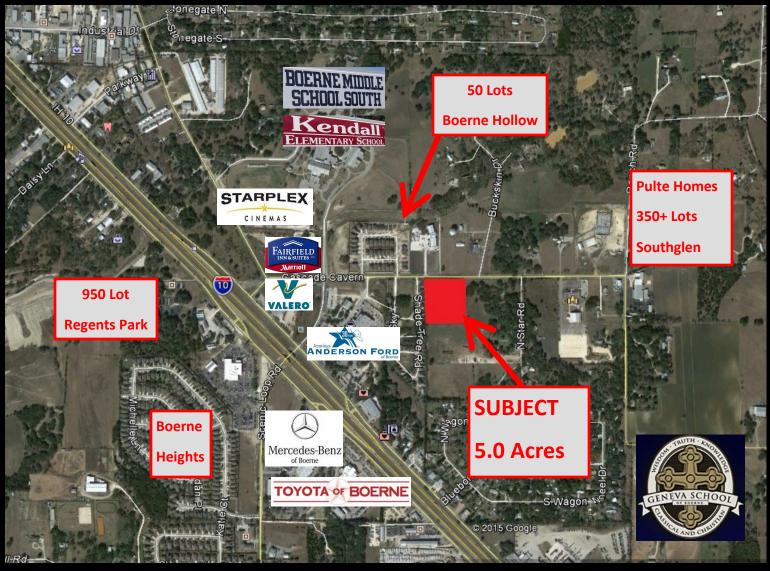

## 5.0 Commercial Acres in Boerne, Texas

The property is conveniently located at the center of new development on Cascade Caverns Road near Scenic Loop Road in Boerne, Texas, just off of IH-10. The property is prime for retail development supporting the explosive residential growth in the area. Within 1 mile is the new Pulte Homes Southglen residential development that will include 350+ homes and the Regent Park development that will include up to 950 homes. Directly across the street is the 50-lot Boerne Hollow subdivision.

## 5.0 Acres

Stephen Stransky | Office: 210-254-7700 | Fax: 210-568-4650 | www.Stranskyproperties.com

The location of this 5 acre property, with all utilities available and zoning of B-2R, is an ideal property for a retail development, especially with well over 1,300 homes within 1 mile of the site. The property has great access to IH-10 / Hwy 87 and is located approximately 10 minutes from Loop 1604 in San Antonio. Due to the easy access from San Antonio via IH-10/Hwy 87, Boerne is rapidly growing. As of August 2015, there were 10,849 new homes that were in the planning stages or were already under construction.

## 5.0 Acres

Stephen Stransky | Office: 210-254-7700 | Fax: 210-568-4650 | www.Stranskyproperties.com

- All utilities available from the City of Boerne
- 440' frontage on Cascade Caverns Road
- In the Boerne City limits and zoned B-2R
- 2014 traffic count of 56,933 vpd on IH-10/Hwy 87 near site
- No flood plain on property
- Easy access from IH-10 / Hwy 87
- Surrounded by residential growth
- Near multiple commercial developments, including Ford dealer, Fairfield Inn & Suites, and the Starplex Cinema.
- Near Kendall Elementary School, Boerne South Middle School and Geneva School
  of Boerne
- Call for pricing