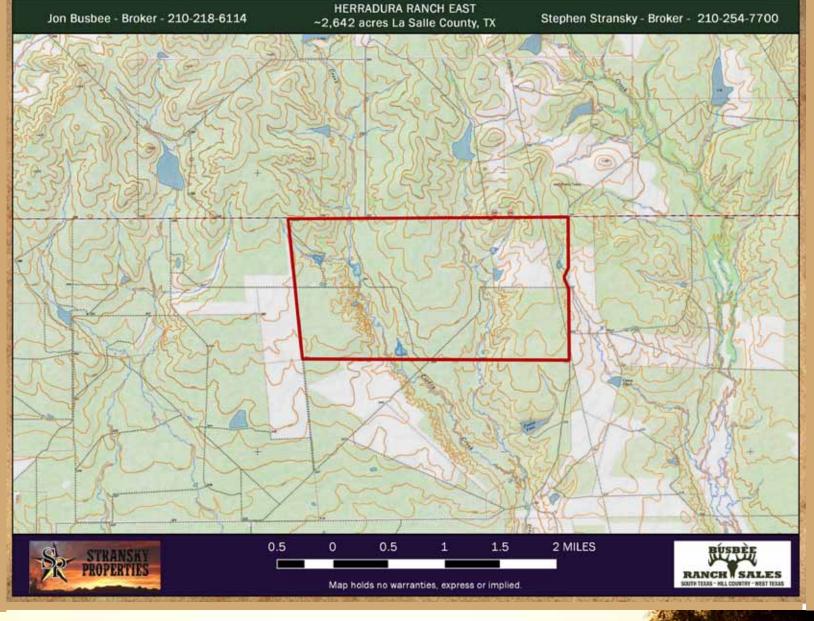

## HERRADURA EAST RANCH

~2,642 ACRES La Salle County Cotulla, Texas

The Herradura Ranch East is a turnkey standalone pasture of the well known www.Herraduraranch.com. This ranch has several great aspects and amenities which include an extremely well managed MLD level III deer herd producing several trophy deer year after year. There are 3-5 acre food plots and a 12 acre DMP pen to help support and manage the herd. It also has great surface water with 8 tanks and Horseshoe creek traversing the ranch and great subsurface water with a 4,000' water well capable of producing approx.143 GPM. It fronts on FM 624 with 2.8 miles of paved road frontage and good roads throughout the interior. There is piped water to 16 low level water stations perfect for the abundant blue and bobwhite quail. The ranch will also convey with a 3 BR 2 Bath home and 10 blinds and feeders. Asking price is \$6.1 million.