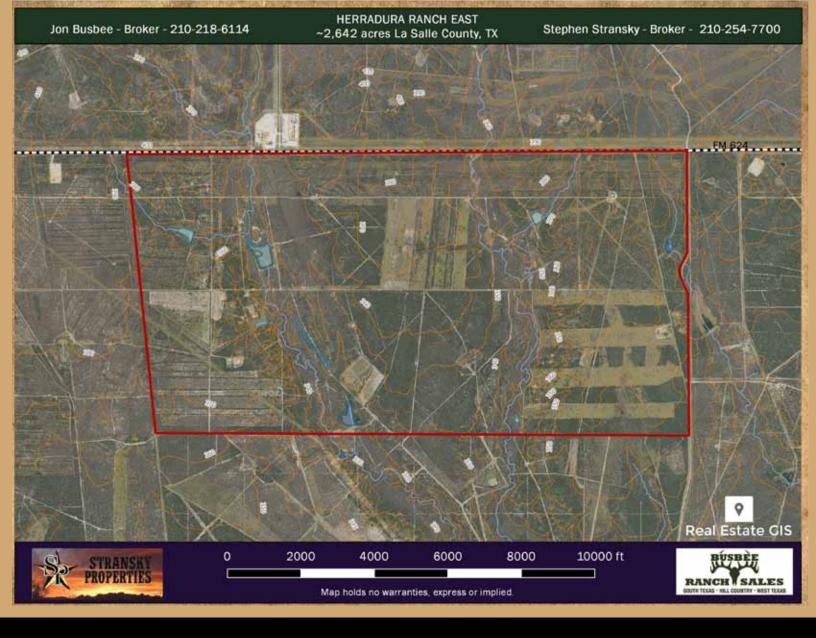

## HERRADURA EAST RANCH

~2,642 ACRES La Salle County Cotulla, Texas

The Herradura Ranch East is a turnkey standalone pasture of the well known www.Herraduraranch.com. This ranch has several great aspects and amenities which include an extremely well managed MLD level III deer herd producing several trophy deer year after year. There are 3-5 acre food plots and a 12 acre DMP pen to help support and manage the herd. It also has great surface water with 8 tanks and Horseshoe creek traversing the ranch and great subsurface water with a 4,000' water well capable of producing approx.143 GPM. It fronts on FM 624 with 2.8 miles of paved road frontage and good roads throughout the interior. There is piped water to 16 low level water stations perfect for the abundant blue and bobwhite quail. The ranch will also convey with a 3 BR 2 Bath home and 10 blinds and feeders. Asking price is \$6.1 million.