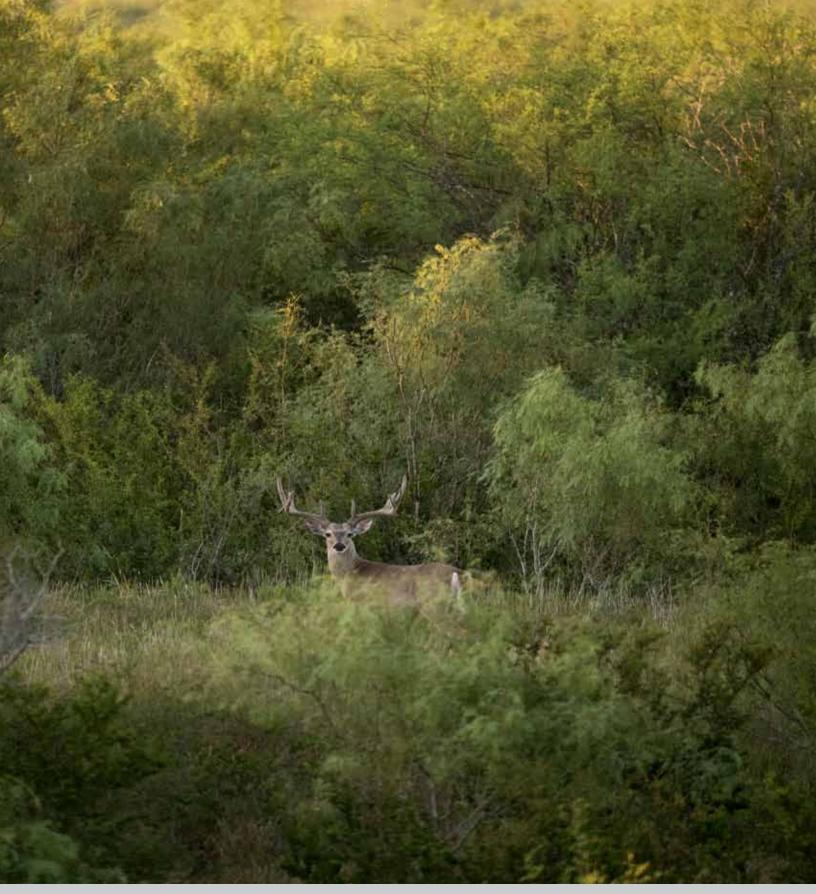

## HERRADURA EAST RANCH

~2,642 ACRES La Salle County Cotulla, Texas

The Herradura Ranch East is a turnkey standalone pasture of the well known www.Herraduraranch.com. This ranch has several great aspects and amenities which include an extremely well managed MLD level III deer herd producing several trophy deer year after year. There are 3-5 acre food plots and a 12 acre DMP pen to help support and manage the herd. It also has great surface water with 8 tanks and Horseshoe creek traversing the ranch and great subsurface water with a 4,000' water well capable of producing approx.143 GPM. It fronts on FM 624 with 2.8 miles of paved road frontage and good roads throughout the interior. There is piped water to 16 low level water stations perfect for the abundant blue and bobwhite quail. The ranch will also convey with a 3 BR 2 Bath home and 10 blinds and feeders. Asking price is \$6.1 million.