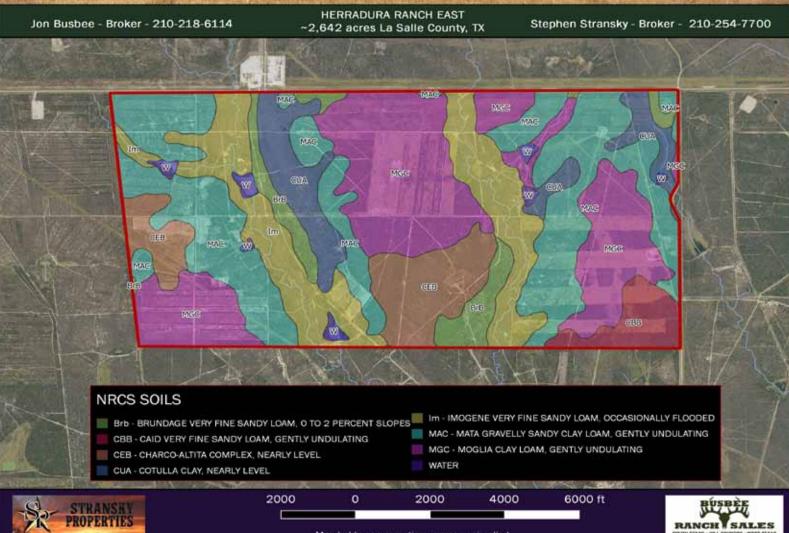

## HERRADURA EAST RANCH

~2,642 ACRES La Salle County Cotulla, Texas

The Herradura Ranch East is a turnkey standalone pasture of the well known www.Herraduraranch.com. This ranch has several great aspects and amenities which include an extremely well managed MLD level III deer herd producing several trophy deer year after year. There are 3-5 acre food plots and a 12 acre DMP pen to help support and manage the herd. It also has great surface water with 8 tanks and Horseshoe creek traversing the ranch and great subsurface water with a 4,000' water well capable of producing approx.143 GPM. It fronts on FM 624 with 2.8 miles of paved road frontage and good roads throughout the interior. There is piped water to 16 low level water stations perfect for the abundant blue and bobwhite quail. The ranch will also convey with a 3 BR 2 Bath home and 10 blinds and feeders. Asking price is \$6.1 million.