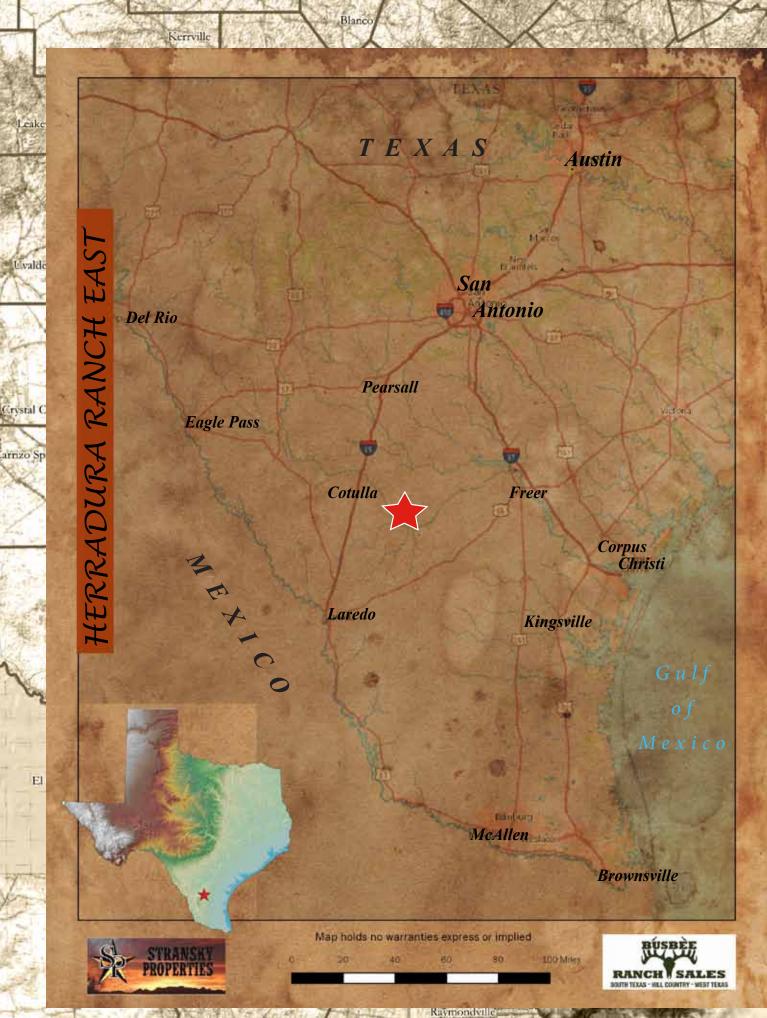

## HERRADURA EAST RANCH

~2,642 ACRES La Salle County Cotulla, Texas

The Herradura Ranch East is a turnkey standalone pasture of the well known www.Herraduraranch.com. This ranch has several great aspects and amenities which include an extremely well managed MLD level III deer herd producing several trophy deer year after year. There are 3-5 acre food plots and a 12 acre DMP pen to help support and manage the herd. It also has great surface water with 8 tanks and Horseshoe creek traversing the ranch and great subsurface water with a 4,000' water well capable of producing approx.143 GPM. It fronts on FM 624 with 2.8 miles of paved road frontage and good roads throughout the interior. There is piped water to 16 low level water stations perfect for the abundant blue and bobwhite quail. The ranch will also convey with a 3 BR 2 Bath home and 10 blinds and feeders. Asking price is \$6.1 million.