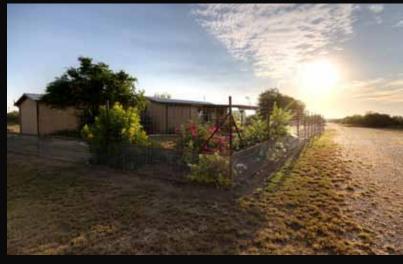

## HERRADURA EAST RANCH

~2,642 ACRES La Salle County Cotulla, Texas

The Herradura Ranch East is a turnkey standalone pasture of the well known www.Herraduraranch.com. This ranch has several great aspects and amenities which include an extremely well managed MLD level III deer herd producing several trophy deer year after year. There are 3-5 acre food plots and a 12 acre DMP pen to help support and manage the herd. It also has great surface water with 8 tanks and Horseshoe creek traversing the ranch and great subsurface water with a 4,000' water well capable of producing approx.143 GPM. It fronts on FM 624 with 2.8 miles of paved road frontage and good roads throughout the interior. There is piped water to 16 low level water stations perfect for the abundant blue and bobwhite quail. The ranch will also convey with a 3 BR 2 Bath home and 10 blinds and feeders. Asking price is \$6.1 million.