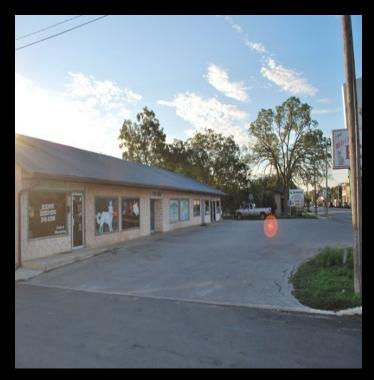

### 8,200 sf Building 100% Leased

Stephen Stransky | Office: 210-254-7700 | Fax: 210-568-4650 | www.Stranskyproperties.com

**Hwy 87 Frontage Parking** 

#### **View from Main Street**

The 0.672 acres includes approximately 8,200 square feet of rentable space. The building has three (3) tenants. In addition to being located on the Hill Country Mile, the facility has plenty of parking along Main Street (Hwy 87) as well as parking and storage in the rear of the building.