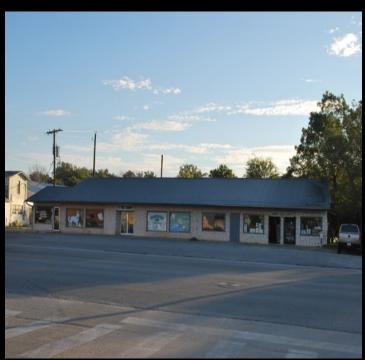

#### **View from Main Street**

The 0.672 acres includes approximately 8,200 square feet of rentable space. The building has three (3) tenants. In addition to being located on the Hill Country Mile, the facility has plenty of parking along Main Street (Hwy 87) as well as parking and storage in the rear of the building.