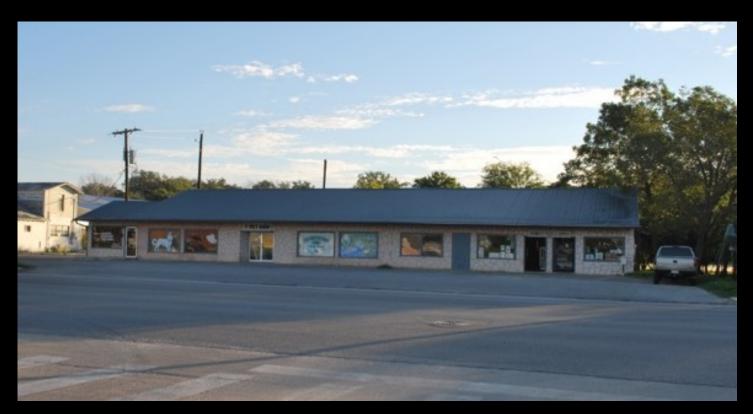

# Hill Country Mile 0.672 Acres 100% Leased Retail Building

The retail building is located on the "Hill Country Mile," at the corner of Highway 87 (Main Street) and Ryan Street in Boerne, TX. The building has approximately 145' of Main Street (Hwy 87) frontage. The property consists of 0.672 acres and 8,200 square feet of rentable B-3 space. The 2012 TXDOT average annual daily traffic count (AADT) was 17,800 vpd.

#### **View from Main Street**

The 0.672 acres includes approximately 8,200 square feet of rentable space. The building has three (3) tenants. In addition to being located on the Hill Country Mile, the facility has plenty of parking along Main Street (Hwy 87) as well as parking and storage in the rear of the building.