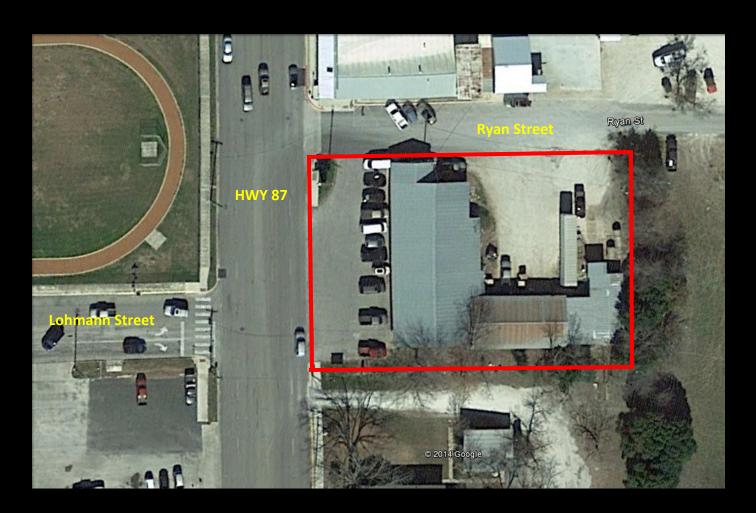

# Hill Country Mile 0.672 Acres 100% Leased Retail Building

The retail building is located on the "Hill Country Mile," at the corner of Highway 87 (Main Street) and Ryan Street in Boerne, TX. The building has approximately 145' of Main Street (Hwy 87) frontage. The property consists of 0.672 acres and 8,200 square feet of rentable B-3 space. The 2012 TXDOT average annual daily traffic count (AADT) was 17,800 vpd.

## 8,200 sf Building 100% Leased

Stephen Stransky | Office: 210-254-7700 | Fax: 210-568-4650 | www.Stranskyproperties.com

- City of Boerne utilities
- Approximately 145' of frontage on Main Street (Hwy 87)
- Large parking lot
- No flood plain on property
- B-3 rentable space
- Additional information available upon request