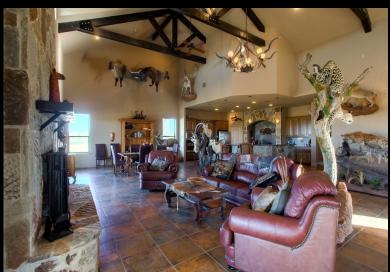

#### 1,513 Acre Tandala Ranch in Fowlerton, Texas

This property is offered as a turn-key operation that includes a 4,000 foot water well, a 3,500 square foot main lodge, an outdoor fire pit and hot tub, a 2,500 square foot, 3 bedroom hunters cabin, another 6 bedroom cabin, a walk-in cooler, skinning shed, and equipment barn with grain silo.