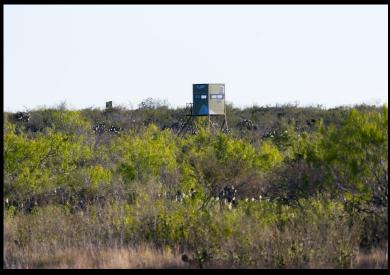

#### 1,513 Acre Tandala Ranch in Fowlerton, Texas

The 1,513 +/- acre Tandala Ranch is located approximately 7 miles from Fowlerton, Texas in eastern La Salle County. Access to the property is from Cameron Road from Fowlerton. The property is 100% high-fenced and includes whitetail deer, hogs, Blue Quail, Bob White Quail, and axis deer. For more Information, visit: