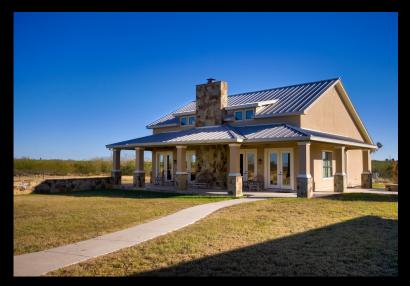

#### 1,513 Acre Tandala Ranch in Fowlerton, Texas

This property is offered as a turn-key operation that includes a 4,000 foot water well, a 3,500 square foot main lodge, an outdoor fire pit and hot tub, a 2,500 square foot, 3 bedroom hunters cabin, another 6 bedroom cabin, a walk-in cooler, skinning shed, and equipment barn with grain silo.