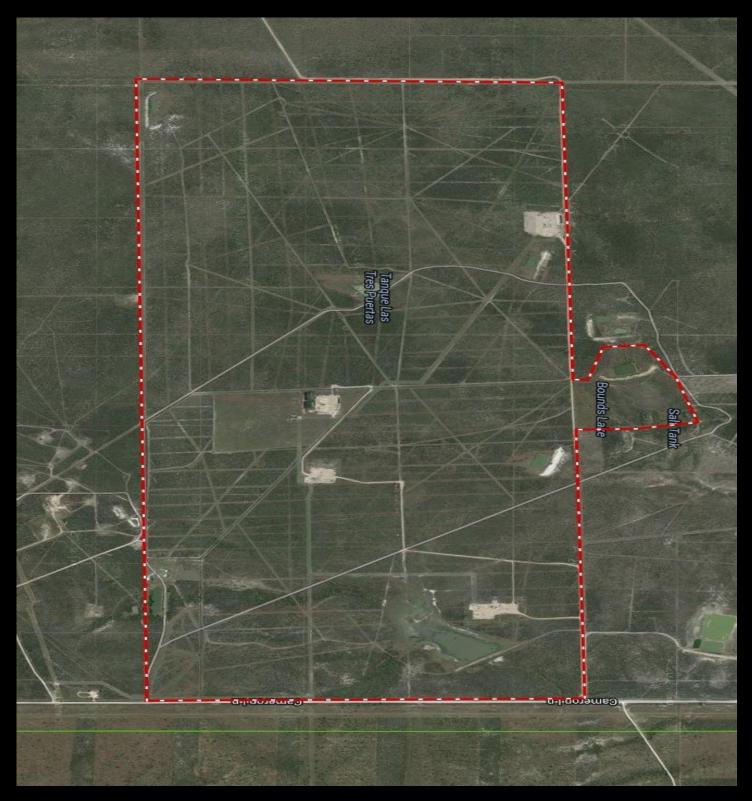

#### 1,513 Acre Tandala Ranch in Fowlerton, Texas

The 1,513 +/- acre Tandala Ranch is located approximately 7 miles from Fowlerton, Texas in eastern La Salle County. Access to the property is from Cameron Road from Fowlerton. The property is 100% high-fenced and includes whitetail deer, hogs, Blue Quail, Bob White Quail, and axis deer. For more Information, visit: