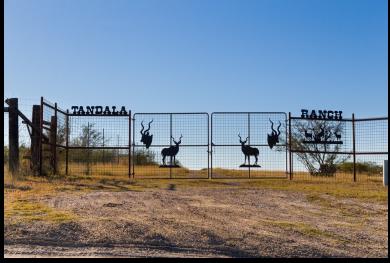

#### 1,513 Acre Tandala Ranch in Fowlerton, Texas

The 1,513 +/- acre Tandala Ranch is located approximately 7 miles from Fowlerton, Texas in eastern La Salle County. Access to the property is from Cameron Road from Fowlerton. The property is 100% high-fenced and includes whitetail deer, hogs, Blue Quail, Bob White Quail, and axis deer. For more Information, visit: