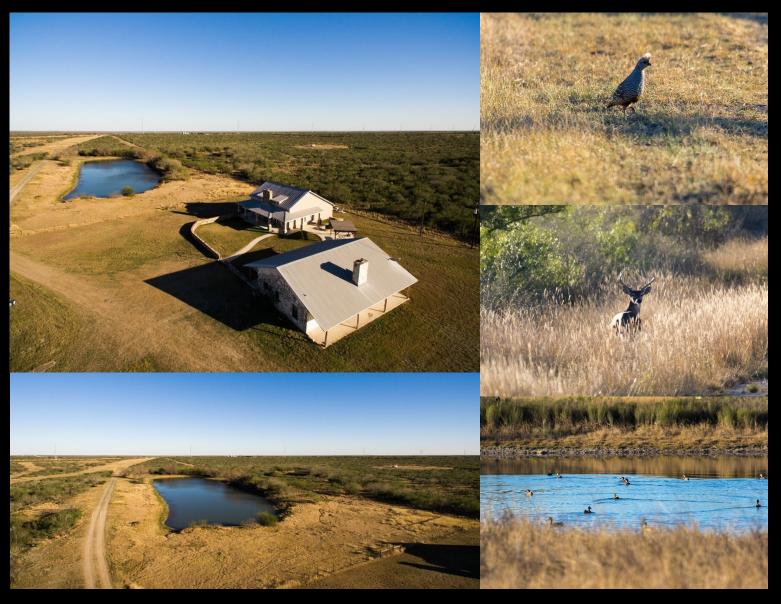

#### 1,513 Acre Tandala Ranch in Fowlerton, Texas

The 1,513 +/- acre Tandala Ranch is located approximately 7 miles from Fowlerton, Texas in eastern La Salle County. Access to the property is from Cameron Road from Fowlerton. The property is 100% high-fenced and includes whitetail deer, hogs, Blue Quail, Bob White Quail, and axis deer. For more Information, visit:

#### 1,513 Acre Tandala Ranch in Fowlerton, Texas

This property is offered as a turn-key operation that includes a 4,000 foot water well, a 3,500 square foot main lodge, an outdoor fire pit and hot tub, a 2,500 square foot, 3 bedroom hunters cabin, another 6 bedroom cabin, a walk-in cooler, skinning shed, and equipment barn with grain silo.