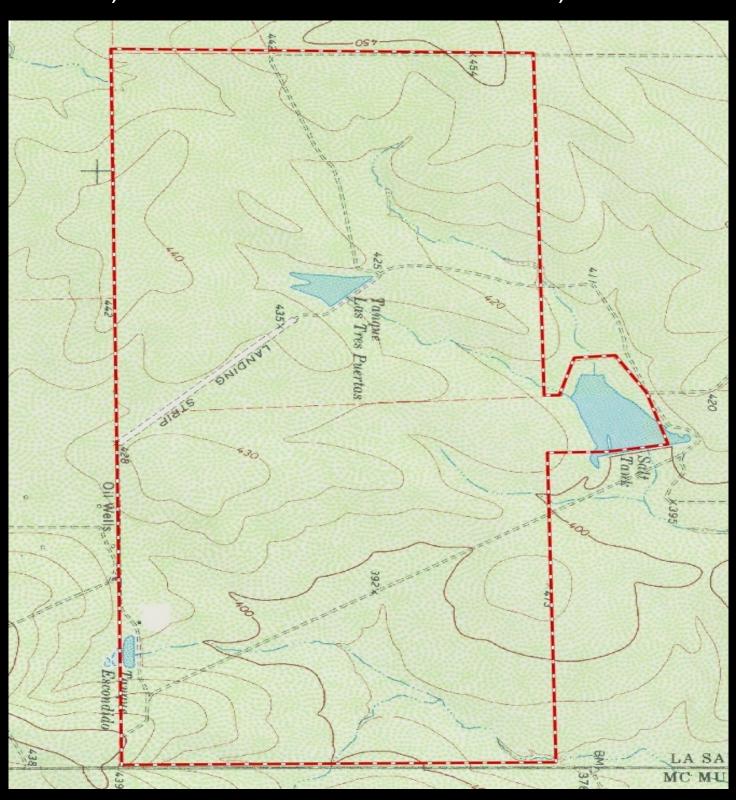

#### 1,513 Acre Tandala Ranch in Fowlerton, Texas

The 1,513 +/- acre Tandala Ranch is located approximately 7 miles from Fowlerton, Texas in eastern La Salle County. Access to the property is from Cameron Road from Fowlerton. The property is 100% high-fenced and includes whitetail deer, hogs, Blue Quail, Bob White Quail, and axis deer. For more Information, visit: