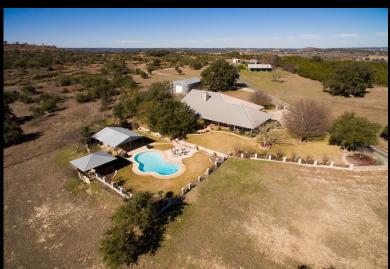

#### 552 acre Winn's Tortuga Ranch near Kerrville, Texas

The main lodge has a pool and outdoor entertainment cabana with great views. The property also has 3 additional homes, a 20 acre soft release deer pen, 4 stall horse barn, workshop, and 3 water wells. This ranch is being offered turnkey.