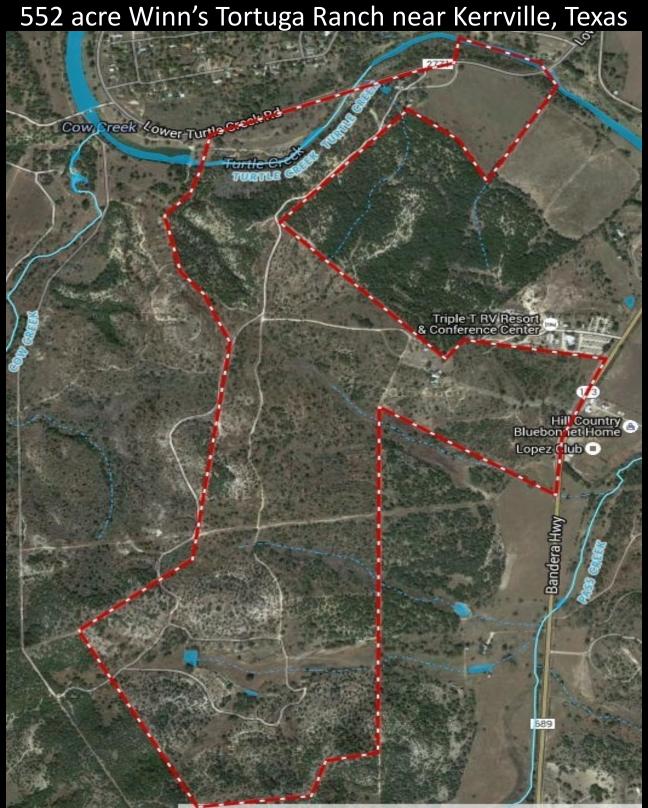

### 552 acre Winn's Tortuga Ranch near Kerrville, Texas

The Winn's Tortuga Ranch on Turtle Creek is located on Hwy. 173 approx. 7 miles south of Kerrville and 3 miles north of Camp Verde, Texas. The property consists of 552 acres that is mostly high-fenced and has some of the best trophy white-tail deer hunting you can find along with some exotics which are protein fed year-round. Both sides of Turtle Creek run through the north side of the property which allows for great swimming and fishing. For more information, visit: