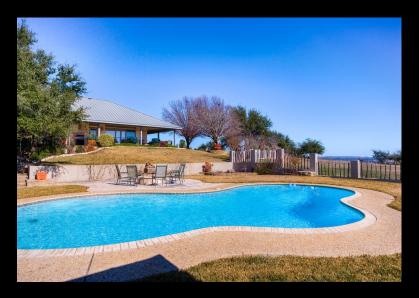

#### 552 acre Winn's Tortuga Ranch near Kerrville, Texas

The main lodge has a pool and outdoor entertainment cabana with great views. The property also has 3 additional homes, a 20 acre soft release deer pen, 4 stall horse barn, workshop, and 3 water wells. This ranch is being offered turnkey.