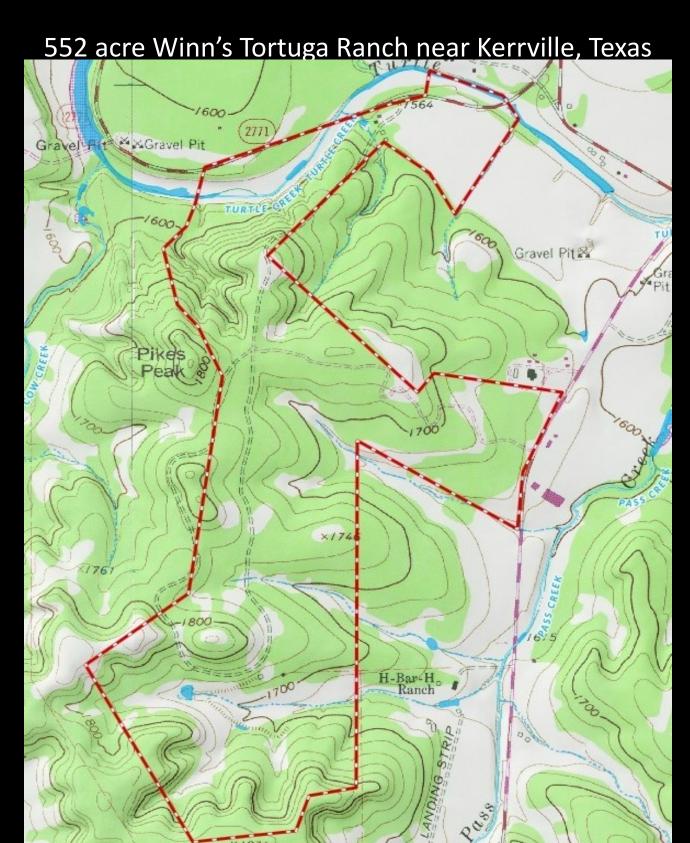

### 552 acre Winn's Tortuga Ranch near Kerrville, Texas

The Winn's Tortuga Ranch on Turtle Creek is located on Hwy. 173 approx. 7 miles south of Kerrville and 3 miles north of Camp Verde, Texas. The property consists of 552 acres that is mostly high-fenced and has some of the best trophy white-tail deer hunting you can find along with some exotics which are protein fed year-round. Both sides of Turtle Creek run through the north side of the property which allows for great swimming and fishing. For more information, visit: