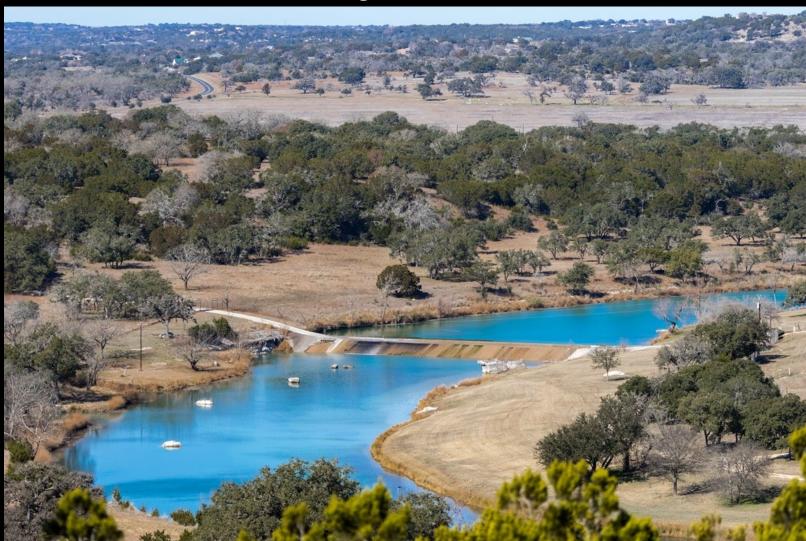

### 552 acre Winn's Tortuga Ranch near Kerrville, Texas

The Winn's Tortuga Ranch on Turtle Creek is located on Hwy. 173 approx. 7 miles south of Kerrville and 3 miles north of Camp Verde, Texas. The property consists of 552 acres that is mostly high-fenced and has some of the best trophy white-tail deer hunting you can find along with some exotics which are protein fed year-round. Both sides of Turtle Creek run through the north side of the property which allows for great swimming and fishing. For more information, visit:

#### 552 acre Winn's Tortuga Ranch near Kerrville, Texas

The main lodge has a pool and outdoor entertainment cabana with great views. The property also has 3 additional homes, a 20 acre soft release deer pen, 4 stall horse barn, workshop, and 3 water wells. This ranch is being offered turnkey.