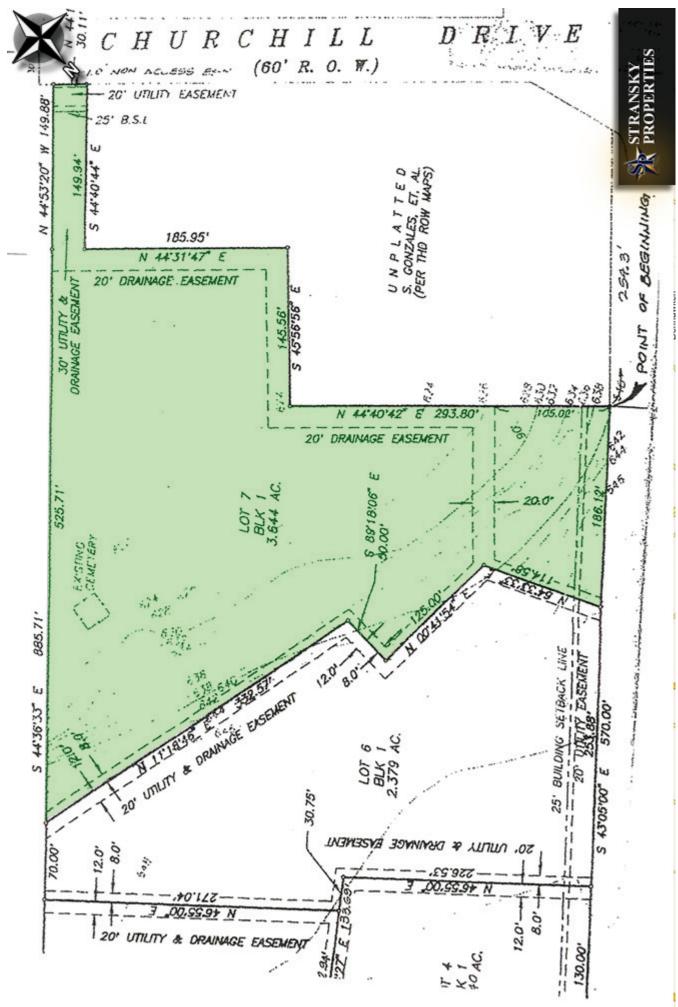

## 3.6 Acres Fronting Loop 337 (Hwy 46) In New Braunfels, Texas

Location: On Loop 337(Hwy 46) just a few blocks

north of Interstate 35

Asking Price: Call for pricing

Frontage: 186' on Loop 337(Hwy 46), 30' on

Churchill Drive

**Utilities:** All utilities are readily available. Please consult your own engineer for current capacity.

**Daily Traffic Count:** 26,000 vehicles per day according to 2007 TXDOT traffic counts.

Zoning: C-3

Flood Plain Info: According to Fema Maps, this property does not lie within any flood plain

Comments: 3.644 acres in a great location with

great visibility from Loop 337(Hwy 46)

For additional information call: