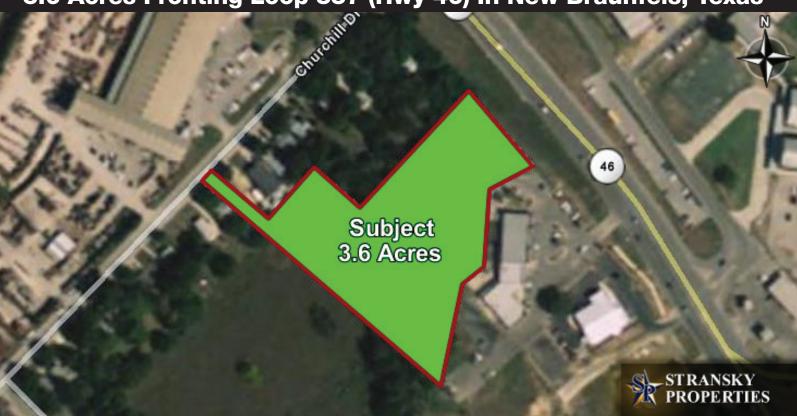

## 3.6 Acres Fronting Loop 337 (Hwy 46) In New Braunfels, Texas

Location: On Loop 337(Hwy 46) just a few blocks

north of Interstate 35

Asking Price: Call for pricing

Frontage: 186' on Loop 337(Hwy 46), 30' on

Churchill Drive

**Utilities:** All utilities are readily available. Please consult your own engineer for current capacity.

**Daily Traffic Count:** 26,000 vehicles per day according to 2007 TXDOT traffic counts.

Zoning: C-3

Flood Plain Info: According to Fema Maps, this property does not lie within any flood plain

Comments: 3.644 acres in a great location with

great visibility from Loop 337(Hwy 46)

For additional information call: