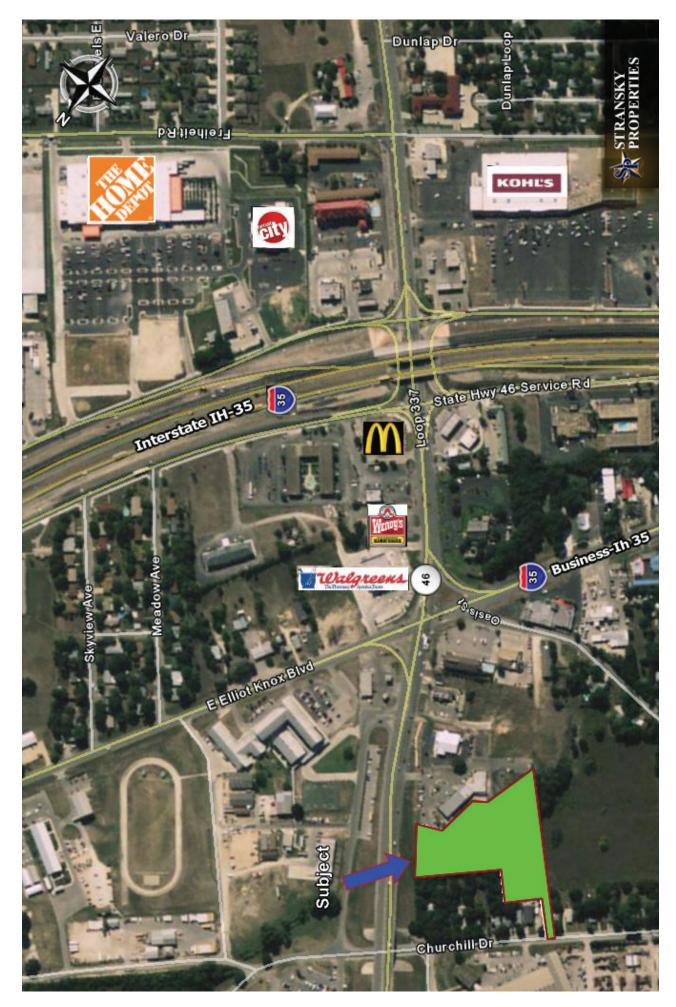

## 3.6 Acres Fronting Loop 337 (Hwy 46) In New Braunfels, Texas

Location: On Loop 337(Hwy 46) just a few blocks

north of Interstate 35

Asking Price: Call for pricing

Frontage: 186' on Loop 337(Hwy 46), 30' on

Churchill Drive

**Utilities:** All utilities are readily available. Please consult your own engineer for current capacity.

**Daily Traffic Count:** 26,000 vehicles per day according to 2007 TXDOT traffic counts.

Zoning: C-3

Flood Plain Info: According to Fema Maps, this property does not lie within any flood plain

Comments: 3.644 acres in a great location with

great visibility from Loop 337(Hwy 46)

For additional information call: