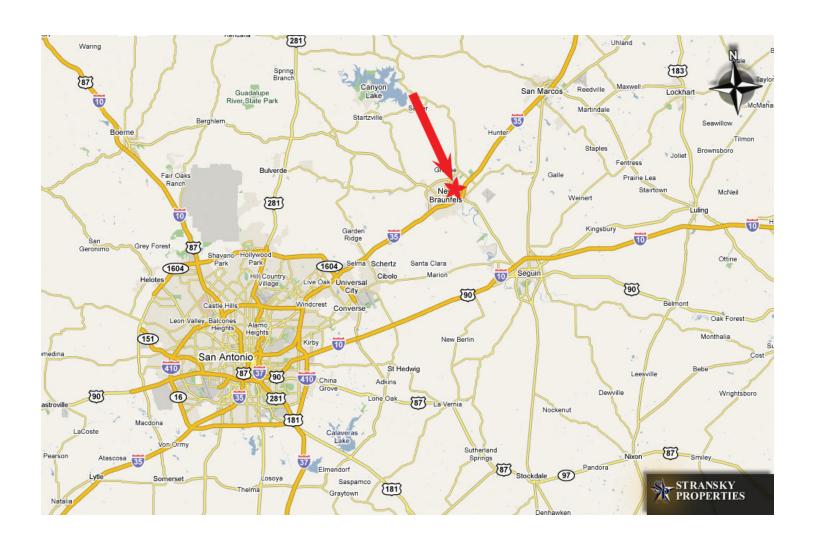

## 3.6 Acres Fronting Loop 337 (Hwy 46) In New Braunfels, Texas

Location: On Loop 337(Hwy 46) just a few blocks

north of Interstate 35

Asking Price: Call for pricing

Frontage: 186' on Loop 337(Hwy 46), 30' on