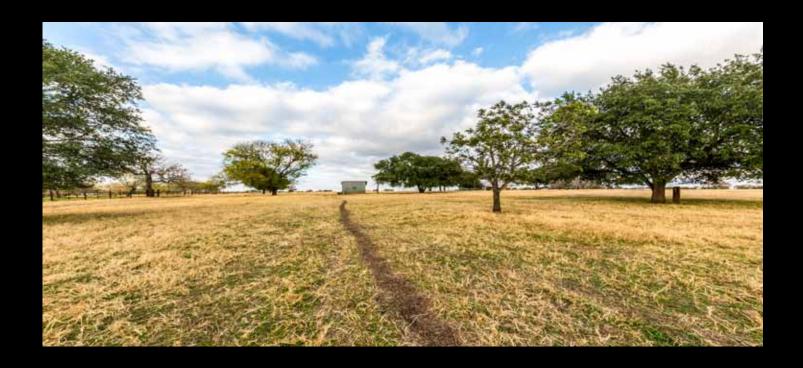

## **About**

- Currently operating as Mid-Tex Cattle Company
- +/-122 acres
- Fronting on 3 roads being Hwy. 90, Biecker rd., and Weber Rd.
- Only 3 miles from Seguin
- 2 private water wells & community water from two sources being(Crystal Clear WSC & Springhill Community Water Supply).
- Currently being used as a pre-conditioning yard for cattle with a carrying capacity of 800 head
- Has rent house fronting Biecker Rd.
- Good exterior fencing with numerous cross-fences
- Has both sides of wet-weather Saul creek going right through the middle of the property lined with very large trees
- Improved coastal hay pastures
- Piped water to several tanks scattered throughout the property