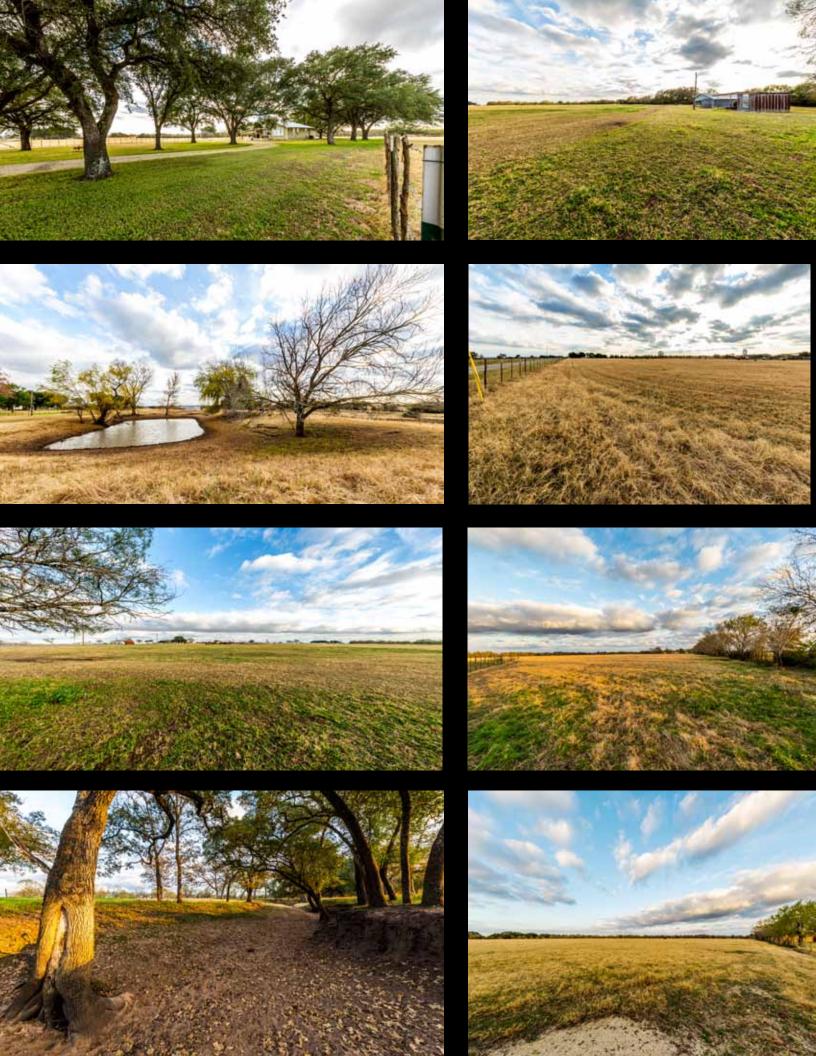

## **About**

- Currently operating as Mid-Tex Cattle Company
- +/-122 acres
- Fronting on 3 roads being Hwy. 90, Biecker rd., and Weber Rd.
- Only 3 miles from Seguin
- 2 private water wells & community water from two sources being(Crystal Clear WSC & Springhill Community Water Supply).
- Currently being used as a pre-conditioning yard for cattle with a carrying capacity of 800 head
- Has rent house fronting Biecker Rd.
- Good exterior fencing with numerous cross-fences
- Has both sides of wet-weather Saul creek going right through the middle of the property lined with very large trees
- Improved coastal hay pastures
- Piped water to several tanks scattered throughout the property