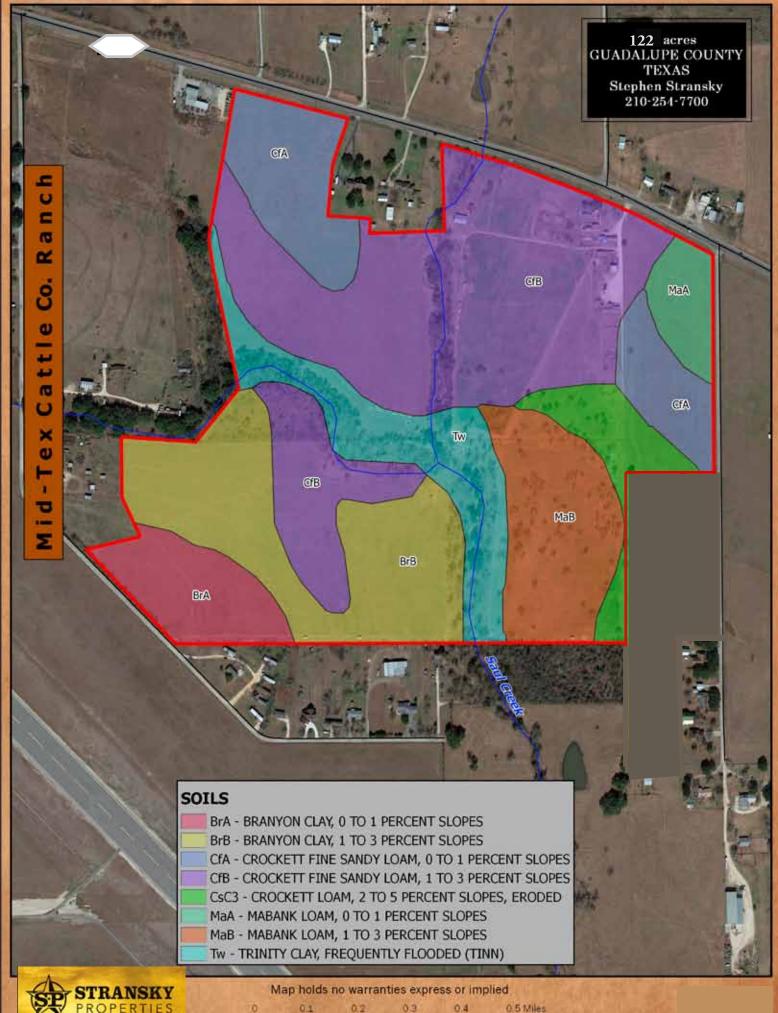

## **About**

- Currently operating as Mid-Tex Cattle Company
- +/-122 acres
- Fronting on 3 roads being Hwy. 90, Biecker rd., and Weber Rd.
- Only 3 miles from Seguin
- 2 private water wells & community water from two sources being(Crystal Clear WSC & Springhill Community Water Supply).
- Currently being used as a pre-conditioning yard for cattle with a carrying capacity of 800 head
- Has rent house fronting Biecker Rd.
- Good exterior fencing with numerous cross-fences
- Has both sides of wet-weather Saul creek going right through the middle of the property lined with very large trees
- Improved coastal hay pastures
- Piped water to several tanks scattered throughout the property