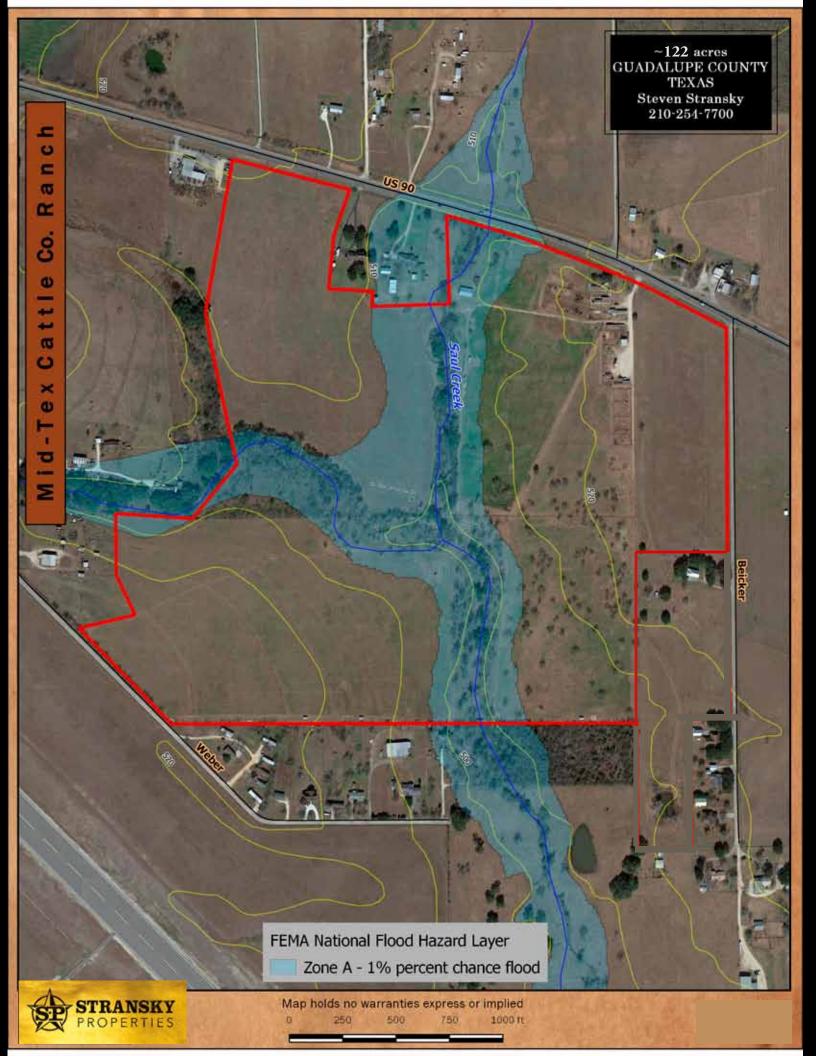

## **About**

- Currently operating as Mid-Tex Cattle Company
- +/-122 acres
- Fronting on 3 roads being Hwy. 90, Biecker rd., and Weber Rd.
- Only 3 miles from Seguin
- 2 private water wells & community water from two sources being(Crystal Clear WSC & Springhill Community Water Supply).
- Currently being used as a pre-conditioning yard for cattle with a carrying capacity of 800 head
- Has rent house fronting Biecker Rd.
- Good exterior fencing with numerous cross-fences
- Has both sides of wet-weather Saul creek going right through the middle of the property lined with very large trees
- Improved coastal hay pastures
- Piped water to several tanks scattered throughout the property