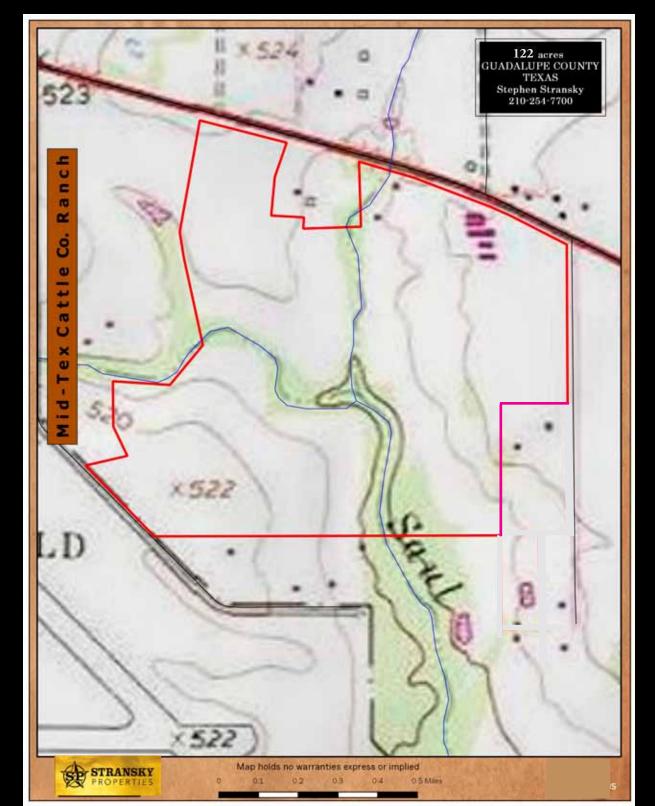

## **About**

- Currently operating as Mid-Tex Cattle Company
- +/-122 acres
- Fronting on 3 roads being Hwy. 90, Biecker rd., and Weber Rd.
- Only 3 miles from Seguin
- 2 private water wells & community water from two sources being(Crystal Clear WSC & Springhill Community Water Supply).
- Currently being used as a pre-conditioning yard for cattle with a carrying capacity of 800 head
- Has rent house fronting Biecker Rd.
- Good exterior fencing with numerous cross-fences
- Has both sides of wet-weather Saul creek going right through the middle of the property lined with very large trees
- Improved coastal hay pastures
- Piped water to several tanks scattered throughout the property