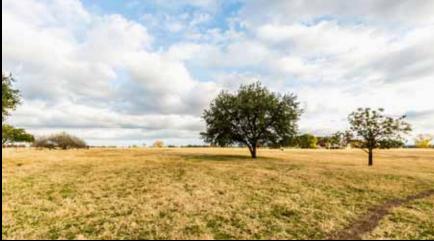

## **About**

- Currently operating as Mid-Tex Cattle Company
- +/-122 acres
- Fronting on 3 roads being Hwy. 90, Biecker rd., and Weber Rd.
- Only 3 miles from Seguin
- 2 private water wells & community water from two sources being(Crystal Clear WSC & Springhill Community Water Supply).
- Currently being used as a pre-conditioning yard for cattle with a carrying capacity of 800 head
- Has rent house fronting Biecker Rd.
- Good exterior fencing with numerous cross-fences
- Has both sides of wet-weather Saul creek going right through the middle of the property lined with very large trees
- Improved coastal hay pastures
- Piped water to several tanks scattered throughout the property