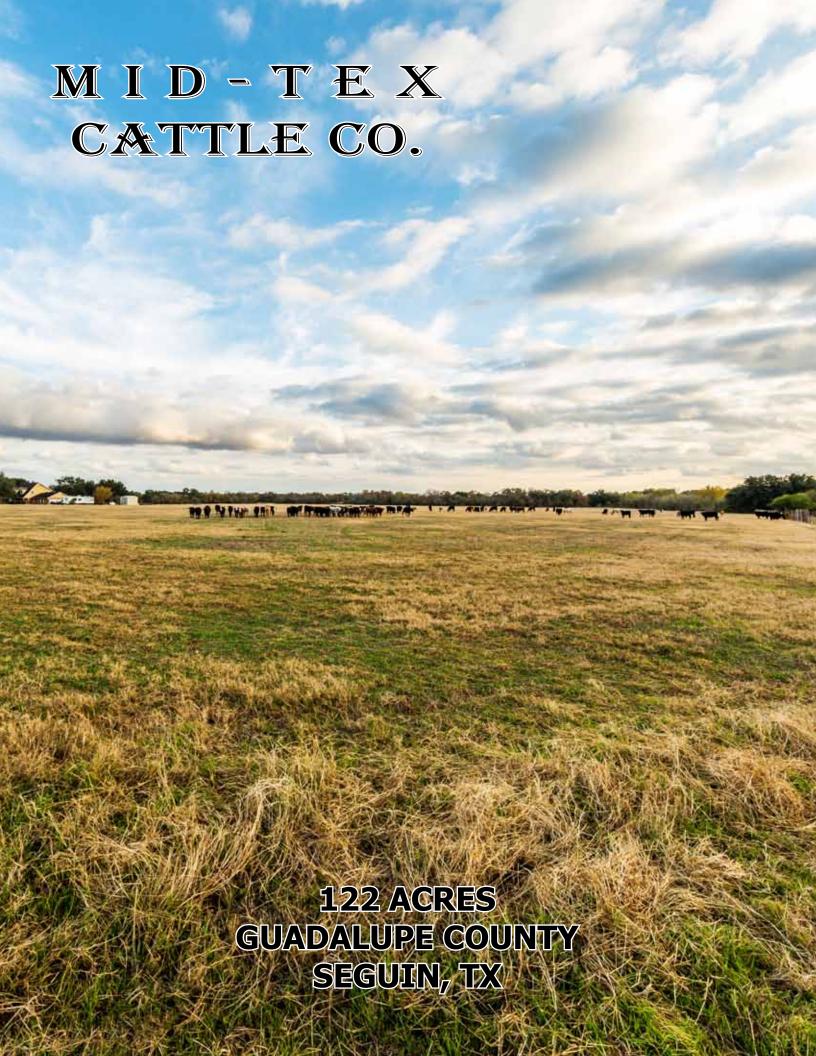

## **About**

- Currently operating as Mid-Tex Cattle Company
- +/-122 acres
- Fronting on 3 roads being Hwy. 90, Biecker rd., and Weber Rd.
- Only 3 miles from Seguin
- 2 private water wells & community water from two sources being(Crystal Clear WSC & Springhill Community Water Supply).
- Currently being used as a pre-conditioning yard for cattle with a carrying capacity of 800 head
- Has rent house fronting Biecker Rd.
- Good exterior fencing with numerous cross-fences
- Has both sides of wet-weather Saul creek going right through the middle of the property lined with very large trees
- Improved coastal hay pastures
- Piped water to several tanks scattered throughout the property