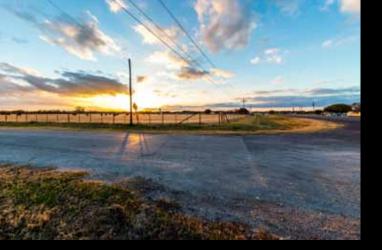

## **About**

- Currently operating as Mid-Tex Cattle Company
- +/-122 acres
- Fronting on 3 roads being Hwy. 90, Biecker rd., and Weber Rd.
- Only 3 miles from Seguin
- 2 private water wells & community water from two sources being(Crystal Clear WSC & Springhill Community Water Supply).
- Currently being used as a pre-conditioning yard for cattle with a carrying capacity of 800 head
- Has rent house fronting Biecker Rd.
- Good exterior fencing with numerous cross-fences
- Has both sides of wet-weather Saul creek going right through the middle of the property lined with very large trees
- Improved coastal hay pastures
- Piped water to several tanks scattered throughout the property