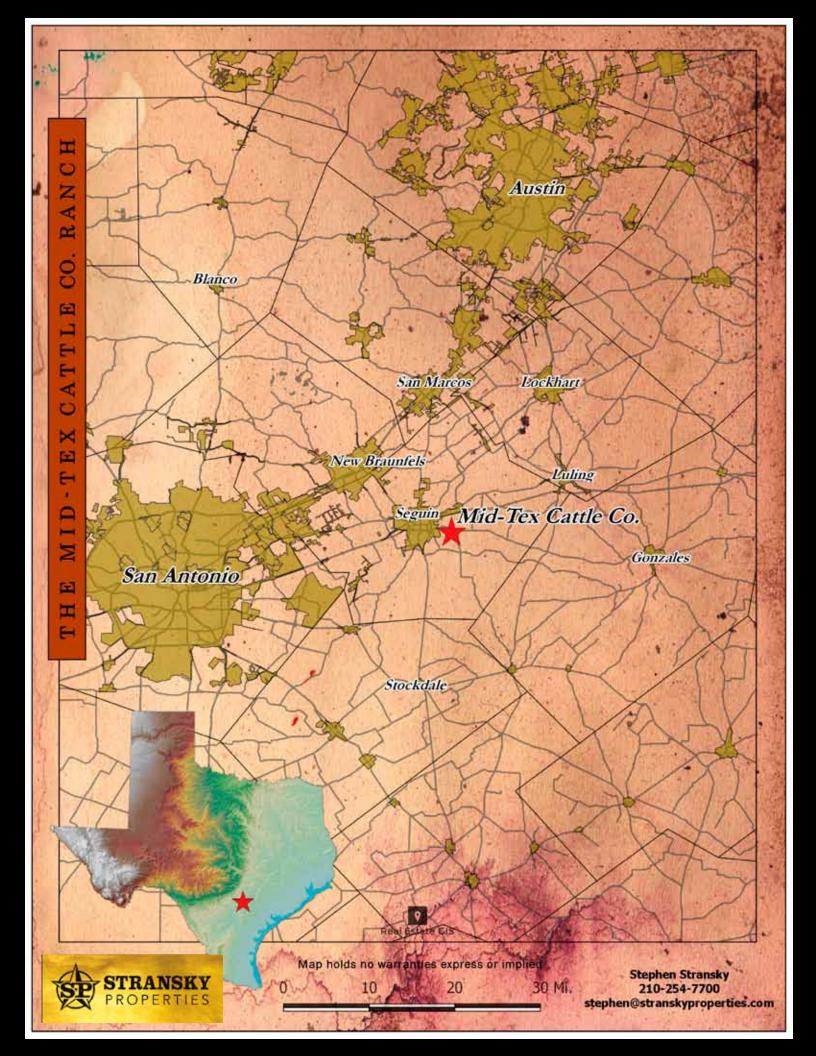

## **About**

The Mid-Tex cattle company is approx.. 121 acres and is currently being used as a pre-conditioning yard for cattle. Located only three miles from Seguin, it fronts on three roads being Hwy. 90A, Biecker road, and Weber road with adequate frontage on all three making it easily divisible into smaller tracts.. The property has good exterior fencing with numerous cross fences and improved coastal hay pastures. There is one private water well and also public water which currently serve the property. It has both sides of wet-weather Saul Creek running through the middle of the property and is lined with very large trees. There is also piped water to several tanks scattered throughout the property. This property could be developed today into tracts as small as 1 acre since it has a public water source or just used as is and be a good investment for the future. The seller will consider dividing the property into smaller tracts if desired.