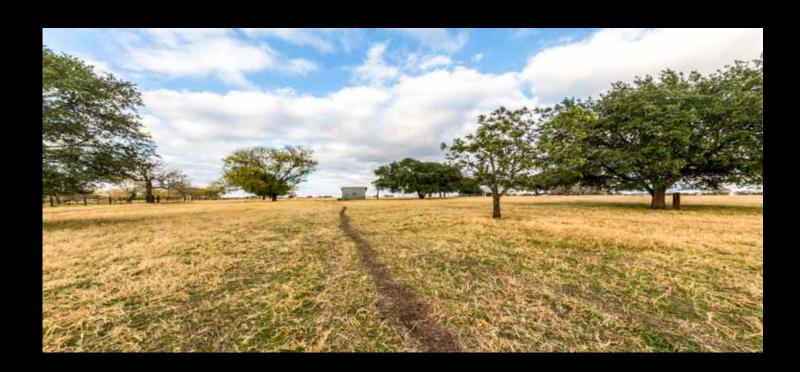

## **About**

The Mid-Tex cattle company is approx.. 121 acres and is currently being used as a pre-conditioning yard for cattle. Located only three miles from Seguin, it fronts on three roads being Hwy. 90A, Biecker road, and Weber road with adequate frontage on all three making it easily divisible into smaller tracts.. The property has good exterior fencing with numerous cross fences and improved coastal hay pastures. There is one private water well and also public water which currently serve the property. It has both sides of wet-weather Saul Creek running through the middle of the property and is lined with very large trees. There is also piped water to several tanks scattered throughout the property. This property could be developed today into tracts as small as 1 acre since it has a public water source or just used as is and be a good investment for the future. The seller will consider dividing the property into smaller tracts if desired.