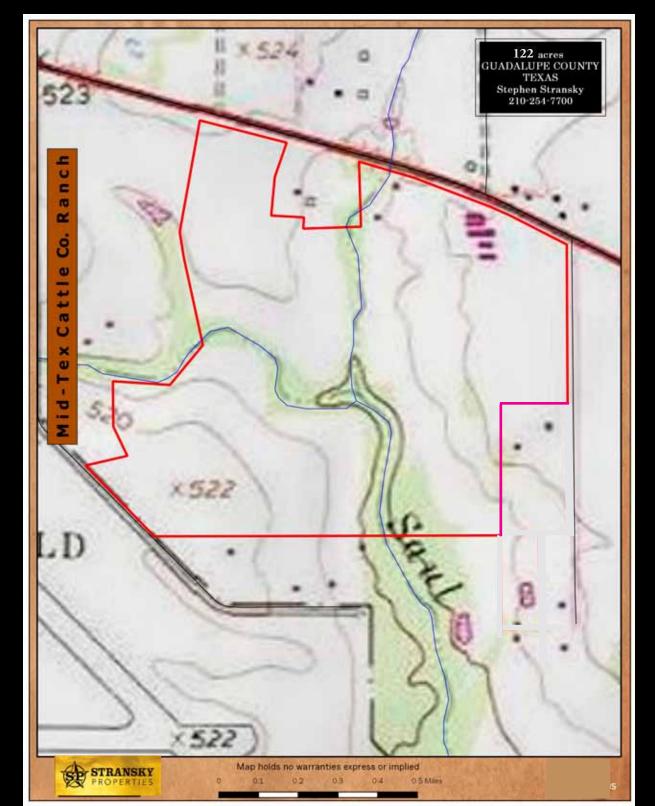

## **About**

The Mid-Tex cattle company is approx.. 121 acres and is currently being used as a pre-conditioning yard for cattle. Located only three miles from Seguin, it fronts on three roads being Hwy. 90A, Biecker road, and Weber road with adequate frontage on all three making it easily divisible into smaller tracts.. The property has good exterior fencing with numerous cross fences and improved coastal hay pastures. There is one private water well and also public water which currently serve the property. It has both sides of wet-weather Saul Creek running through the middle of the property and is lined with very large trees. There is also piped water to several tanks scattered throughout the property. This property could be developed today into tracts as small as 1 acre since it has a public water source or just used as is and be a good investment for the future. The seller will consider dividing the property into smaller tracts if desired.