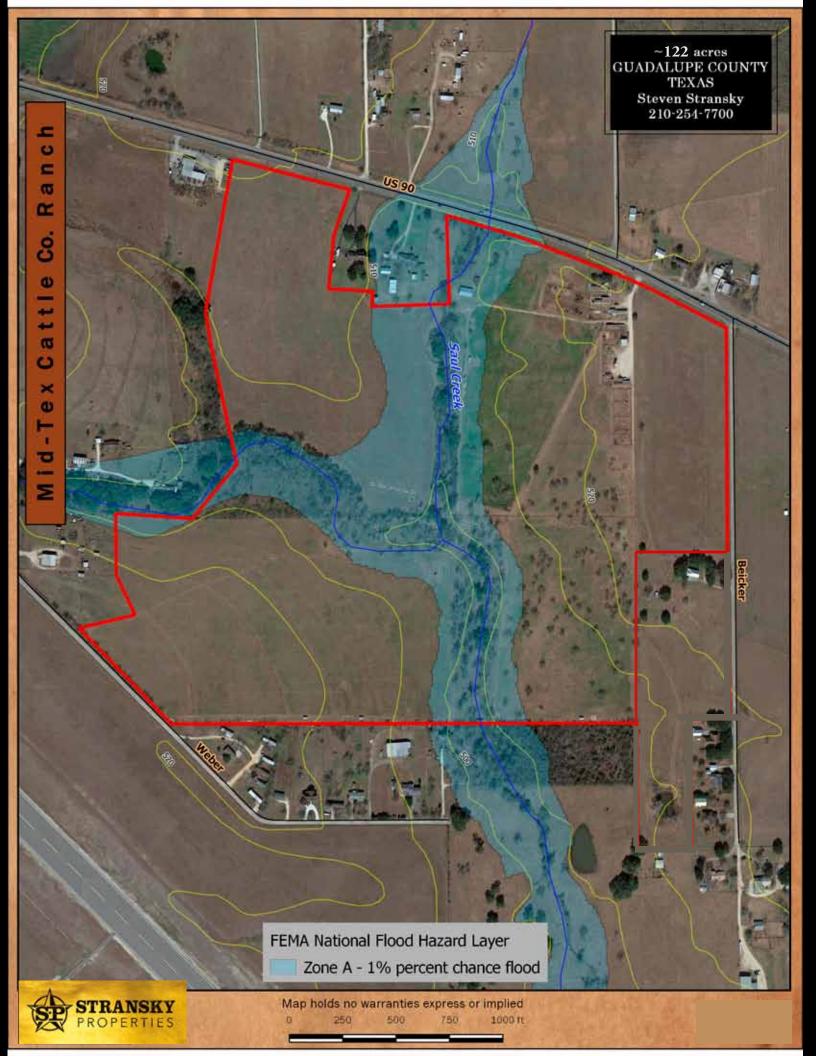

## **About**

The Mid-Tex cattle company is approx.. 121 acres and is currently being used as a pre-conditioning yard for cattle. Located only three miles from Seguin, it fronts on three roads being Hwy. 90A, Biecker road, and Weber road with adequate frontage on all three making it easily divisible into smaller tracts.. The property has good exterior fencing with numerous cross fences and improved coastal hay pastures. There is one private water well and also public water which currently serve the property. It has both sides of wet-weather Saul Creek running through the middle of the property and is lined with very large trees. There is also piped water to several tanks scattered throughout the property. This property could be developed today into tracts as small as 1 acre since it has a public water source or just used as is and be a good investment for the future. The seller will consider dividing the property into smaller tracts if desired.