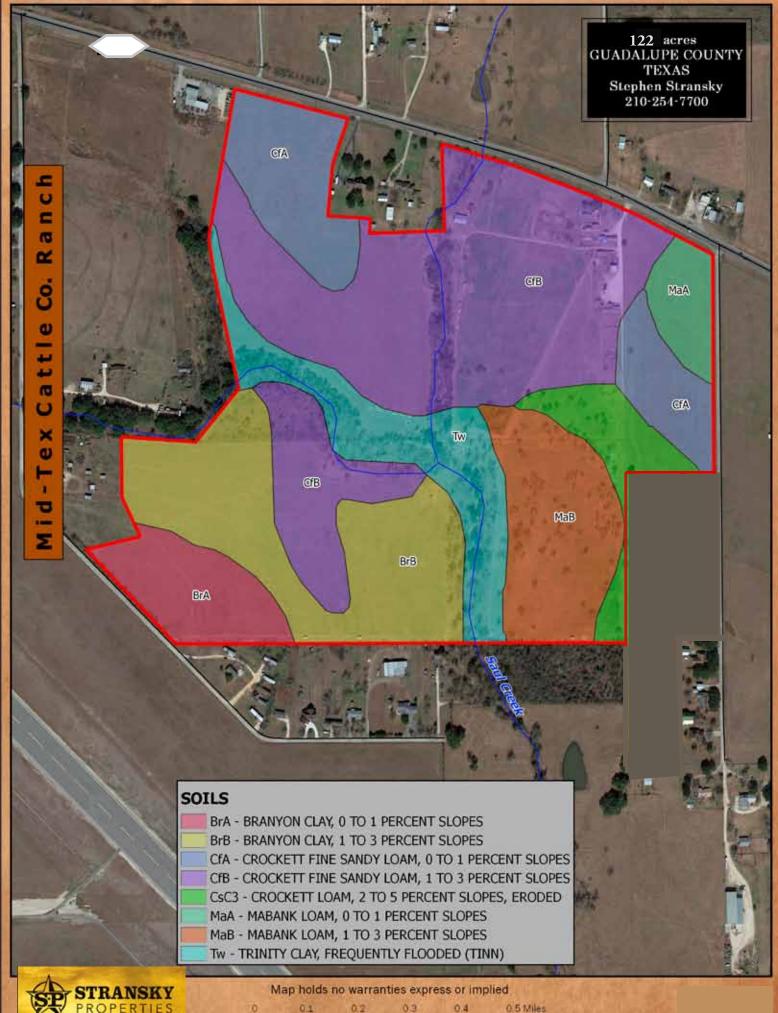

## **About**

The Mid-Tex cattle company is approx.. 121 acres and is currently being used as a pre-conditioning yard for cattle. Located only three miles from Seguin, it fronts on three roads being Hwy. 90A, Biecker road, and Weber road with adequate frontage on all three making it easily divisible into smaller tracts.. The property has good exterior fencing with numerous cross fences and improved coastal hay pastures. There is one private water well and also public water which currently serve the property. It has both sides of wet-weather Saul Creek running through the middle of the property and is lined with very large trees. There is also piped water to several tanks scattered throughout the property. This property could be developed today into tracts as small as 1 acre since it has a public water source or just used as is and be a good investment for the future. The seller will consider dividing the property into smaller tracts if desired.