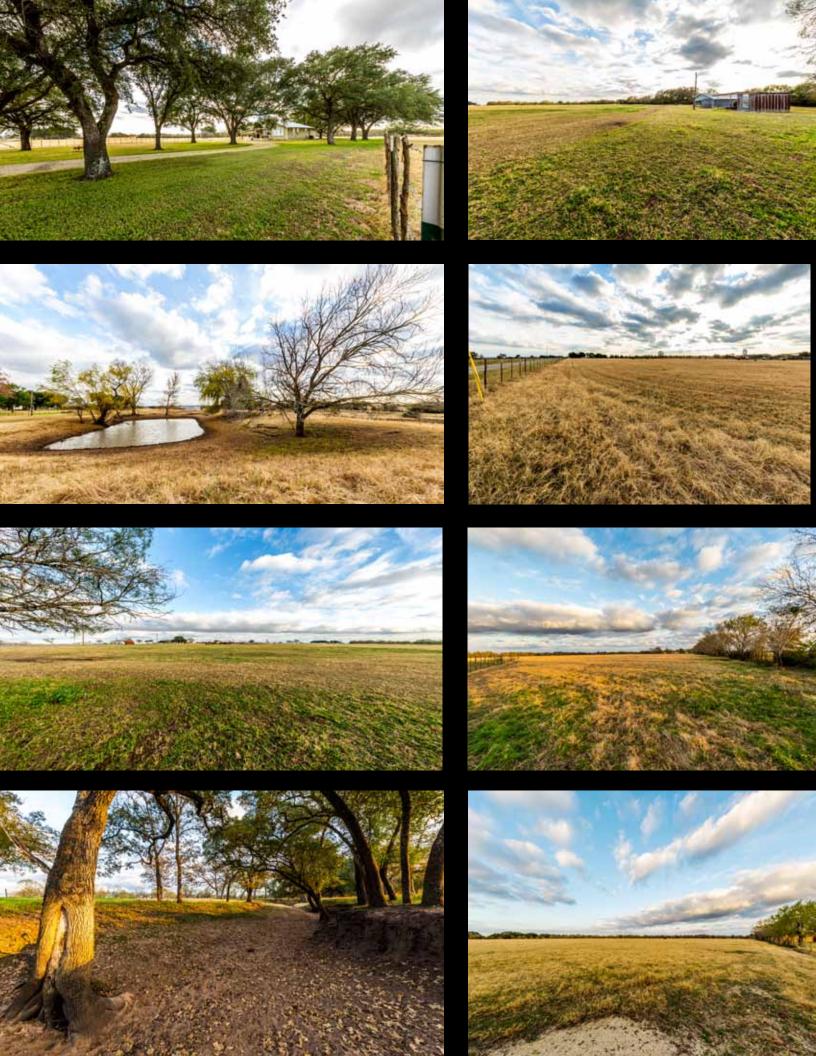

## **About**

The Mid-Tex cattle company is approx.. 121 acres and is currently being used as a pre-conditioning yard for cattle. Located only three miles from Seguin, it fronts on three roads being Hwy. 90A, Biecker road, and Weber road with adequate frontage on all three making it easily divisible into smaller tracts.. The property has good exterior fencing with numerous cross fences and improved coastal hay pastures. There is one private water well and also public water which currently serve the property. It has both sides of wet-weather Saul Creek running through the middle of the property and is lined with very large trees. There is also piped water to several tanks scattered throughout the property. This property could be developed today into tracts as small as 1 acre since it has a public water source or just used as is and be a good investment for the future. The seller will consider dividing the property into smaller tracts if desired.