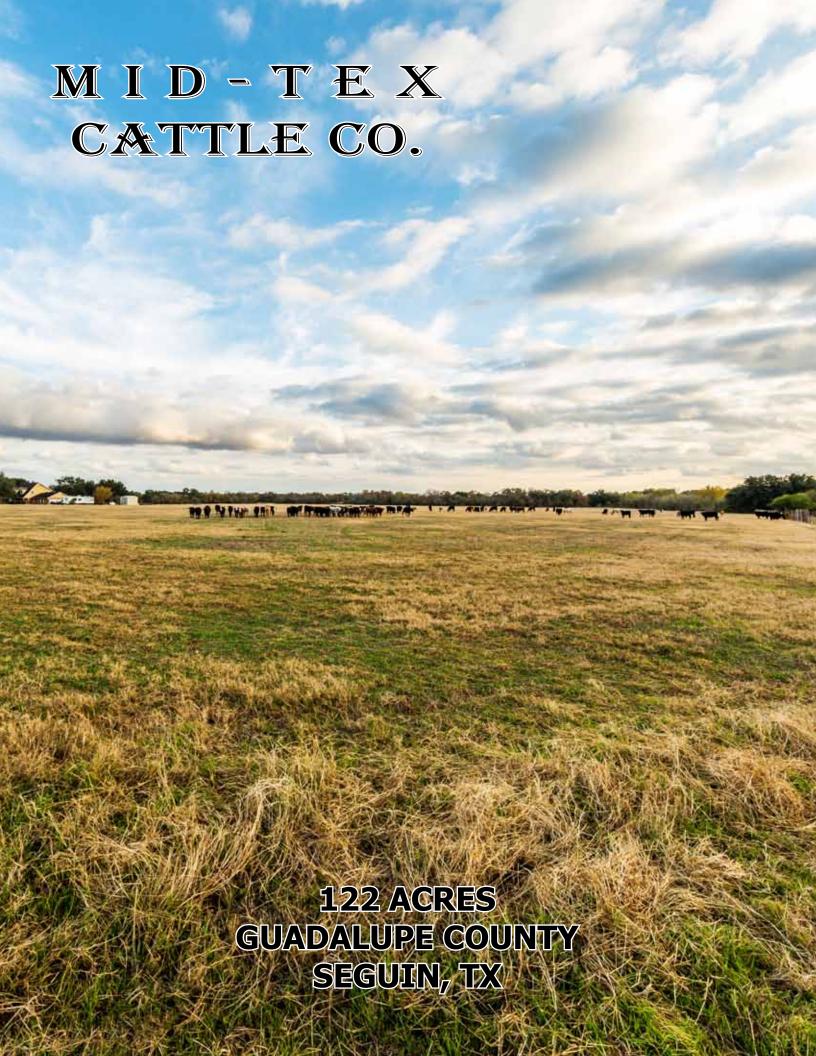

## **About**

The Mid-Tex cattle company is approx.. 121 acres and is currently being used as a pre-conditioning yard for cattle. Located only three miles from Seguin, it fronts on three roads being Hwy. 90A, Biecker road, and Weber road with adequate frontage on all three making it easily divisible into smaller tracts.. The property has good exterior fencing with numerous cross fences and improved coastal hay pastures. There is one private water well and also public water which currently serve the property. It has both sides of wet-weather Saul Creek running through the middle of the property and is lined with very large trees. There is also piped water to several tanks scattered throughout the property. This property could be developed today into tracts as small as 1 acre since it has a public water source or just used as is and be a good investment for the future. The seller will consider dividing the property into smaller tracts if desired.