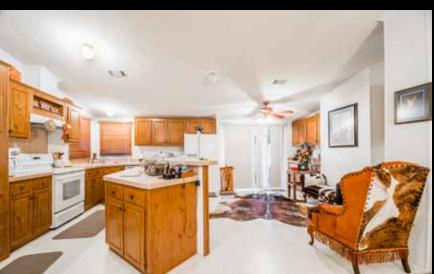

STEPHENVILLE, TX

The Wilkins ranch is +/-184 acres conveniently located approx. 4.5 miles northeast of Stephenville, TX at 10608 N. US Hwy. 377. The ranch has about ½ mile of frontage on Hwy. 377 and also fronts on paved CR 180(Pilot Knob Rd.) and paved CR 474 (Roadway Rd.). There is over 1,500' of paved road leading into the ranch to all of the improvements which include a 3br, 2 bath manufactured home completely rocked with standing seam roof and front and back rock porches, hay barn with tack room, shop with drive through bay and overhang, implement storage barn, and small storage shed. Other improvements include 2 water wells, net wire cross-fencing, and about 97 acres of improved coastal hay fields with the remainder of the ranch in dense brush and native grasses. There are also 5 ponds that hold water in normal rain conditions. This ranch has great elevation changes creating long range views and wildlife native to the area including whitetail deer & hogs. The ranch has a gentle roll with elevation changes of approx. 60' and the highest point being almost in the middle of the ranch at 1,310' giving great views towards the North. Both the frontage on Hwy. 377 and Cr 180 have elevations of approx. 1,250'. Most of the ranch has soils consisting of sandy loam.