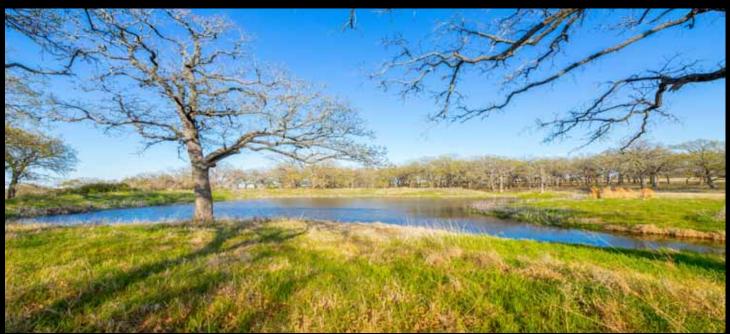

STEPHENVILLE, TX

The Wilkins ranch is +/-184 acres conveniently located approx. 4.5 miles northeast of Stephenville, TX at 10608 N. US Hwy. 377. The ranch has about ½ mile of frontage on Hwy. 377 and also fronts on paved CR 180(Pilot Knob Rd.) and paved CR 474 (Roadway Rd.). There is over 1,500' of paved road leading into the ranch to all of the improvements which include a 3br, 2 bath manufactured home completely rocked with standing seam roof and front and back rock porches, hay barn with tack room, shop with drive through bay and overhang, implement storage barn, and small storage shed. Other improvements include 2 water wells, net wire cross-fencing, and about 97 acres of improved coastal hay fields with the remainder of the ranch in dense brush and native grasses. There are also 5 ponds that hold water in normal rain conditions. This ranch has great elevation changes creating long range views and wildlife native to the area including whitetail deer & hogs. The ranch has a gentle roll with elevation changes of approx. 60' and the highest point being almost in the middle of the ranch at 1,310' giving great views towards the North. Both the frontage on Hwy. 377 and Cr 180 have elevations of approx. 1,250'. Most of the ranch has soils consisting of sandy loam.