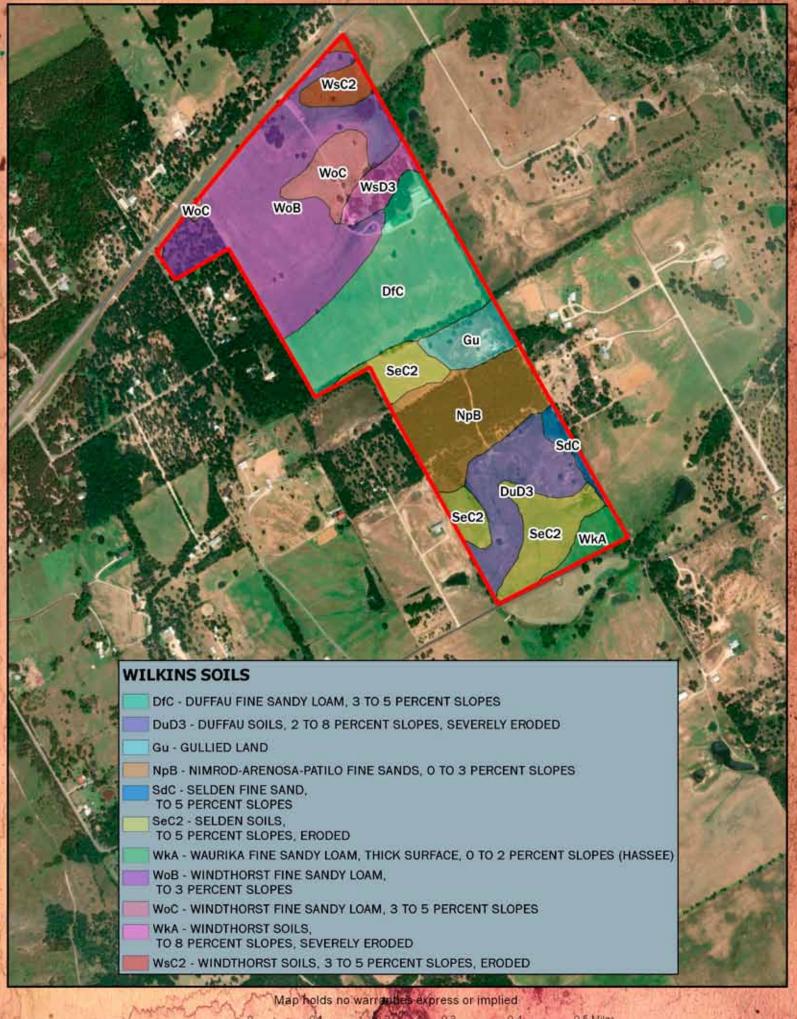

STEPHENVILLE, TX

The Wilkins ranch is +/-184 acres conveniently located approx. 4.5 miles northeast of Stephenville, TX at 10608 N. US Hwy. 377. The ranch has about ½ mile of frontage on Hwy. 377 and also fronts on paved CR 180(Pilot Knob Rd.) and paved CR 474 (Roadway Rd.). There is over 1,500' of paved road leading into the ranch to all of the improvements which include a 3br, 2 bath manufactured home completely rocked with standing seam roof and front and back rock porches, hay barn with tack room, shop with drive through bay and overhang, implement storage barn, and small storage shed. Other improvements include 2 water wells, net wire cross-fencing, and about 97 acres of improved coastal hay fields with the remainder of the ranch in dense brush and native grasses. There are also 5 ponds that hold water in normal rain conditions. This ranch has great elevation changes creating long range views and wildlife native to the area including whitetail deer & hogs. The ranch has a gentle roll with elevation changes of approx. 60' and the highest point being almost in the middle of the ranch at 1,310' giving great views towards the North. Both the frontage on Hwy. 377 and Cr 180 have elevations of approx. 1,250'. Most of the ranch has soils consisting of sandy loam.