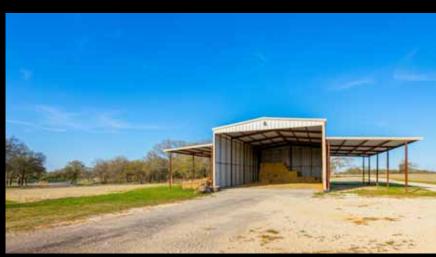

STEPHENVILLE, TX

The Wilkins ranch is +/-184 acres conveniently located approx. 4.5 miles northeast of Stephenville, TX at 10608 N. US Hwy. 377. The ranch has about ½ mile of frontage on Hwy. 377 and also fronts on paved CR 180(Pilot Knob Rd.) and paved CR 474 (Roadway Rd.). There is over 1,500' of paved road leading into the ranch to all of the improvements which include a 3br, 2 bath manufactured home completely rocked with standing seam roof and front and back rock porches, hay barn with tack room, shop with drive through bay and overhang, implement storage barn, and small storage shed. Other improvements include 2 water wells, net wire cross-fencing, and about 97 acres of improved coastal hay fields with the remainder of the ranch in dense brush and native grasses. There are also 5 ponds that hold water in normal rain conditions. This ranch has great elevation changes creating long range views and wildlife native to the area including whitetail deer & hogs. The ranch has a gentle roll with elevation changes of approx. 60' and the highest point being almost in the middle of the ranch at 1,310' giving great views towards the North. Both the frontage on Hwy. 377 and Cr 180 have elevations of approx. 1,250'. Most of the ranch has soils consisting of sandy loam.