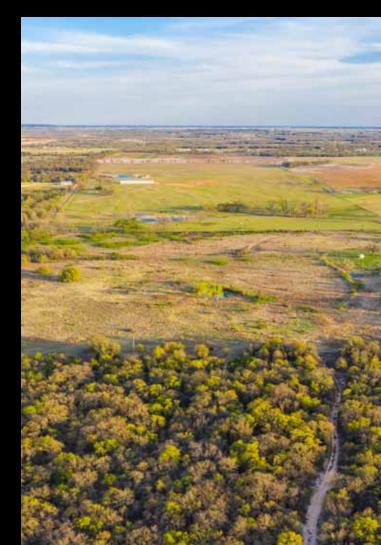

STEPHENVILLE, TX

The Wilkins ranch is +/-184 acres conveniently located approx. 4.5 miles northeast of Stephenville, TX at 10608 N. US Hwy. 377. The ranch has about ½ mile of frontage on Hwy. 377 and also fronts on paved CR 180(Pilot Knob Rd.) and paved CR 474 (Roadway Rd.). There is over 1,500' of paved road leading into the ranch to all of the improvements which include a 3br, 2 bath manufactured home completely rocked with standing seam roof and front and back rock porches, hay barn with tack room, shop with drive through bay and overhang, implement storage barn, and small storage shed. Other improvements include 2 water wells, net wire cross-fencing, and about 97 acres of improved coastal hay fields with the remainder of the ranch in dense brush and native grasses. There are also 5 ponds that hold water in normal rain conditions. This ranch has great elevation changes creating long range views and wildlife native to the area including whitetail deer & hogs. The ranch has a gentle roll with elevation changes of approx. 60' and the highest point being almost in the middle of the ranch at 1,310' giving great views towards the North. Both the frontage on Hwy. 377 and Cr 180 have elevations of approx. 1,250'. Most of the ranch has soils consisting of sandy loam.