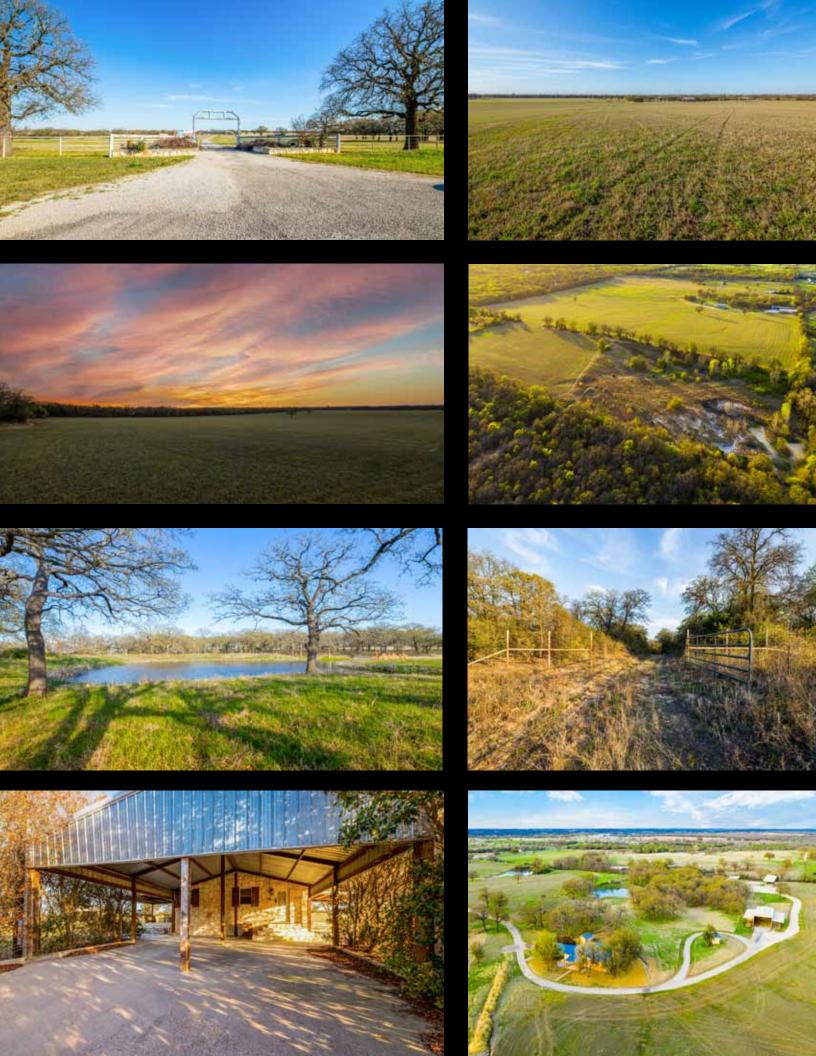

STEPHENVILLE, TX

The Wilkins ranch is +/-184 acres conveniently located approx. 4.5 miles northeast of Stephenville, TX at 10608 N. US Hwy. 377. The ranch has about ½ mile of frontage on Hwy. 377 and also fronts on paved CR 180(Pilot Knob Rd.) and paved CR 474 (Roadway Rd.). There is over 1,500' of paved road leading into the ranch to all of the improvements which include a 3br, 2 bath manufactured home completely rocked with standing seam roof and front and back rock porches, hay barn with tack room, shop with drive through bay and overhang, implement storage barn, and small storage shed. Other improvements include 2 water wells, net wire cross-fencing, and about 97 acres of improved coastal hay fields with the remainder of the ranch in dense brush and native grasses. There are also 5 ponds that hold water in normal rain conditions. This ranch has great elevation changes creating long range views and wildlife native to the area including whitetail deer & hogs. The ranch has a gentle roll with elevation changes of approx. 60' and the highest point being almost in the middle of the ranch at 1,310' giving great views towards the North. Both the frontage on Hwy. 377 and Cr 180 have elevations of approx. 1,250'. Most of the ranch has soils consisting of sandy loam.