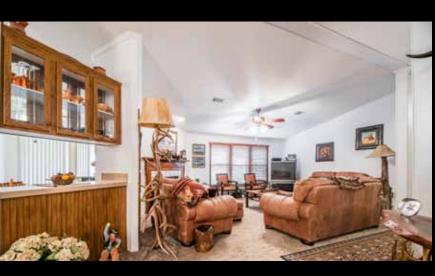

STEPHENVILLE, TX

The Wilkins ranch is +/-184 acres conveniently located approx. 4.5 miles northeast of Stephenville, TX at 10608 N. US Hwy. 377. The ranch has about ½ mile of frontage on Hwy. 377 and also fronts on paved CR 180(Pilot Knob Rd.) and paved CR 474 (Roadway Rd.). There is over 1,500' of paved road leading into the ranch to all of the improvements which include a 3br, 2 bath manufactured home completely rocked with standing seam roof and front and back rock porches, hay barn with tack room, shop with drive through bay and overhang, implement storage barn, and small storage shed. Other improvements include 2 water wells, net wire cross-fencing, and about 97 acres of improved coastal hay fields with the remainder of the ranch in dense brush and native grasses. There are also 5 ponds that hold water in normal rain conditions. This ranch has great elevation changes creating long range views and wildlife native to the area including whitetail deer & hogs. The ranch has a gentle roll with elevation changes of approx. 60' and the highest point being almost in the middle of the ranch at 1,310' giving great views towards the North. Both the frontage on Hwy. 377 and Cr 180 have elevations of approx. 1,250'. Most of the ranch has soils consisting of sandy loam.