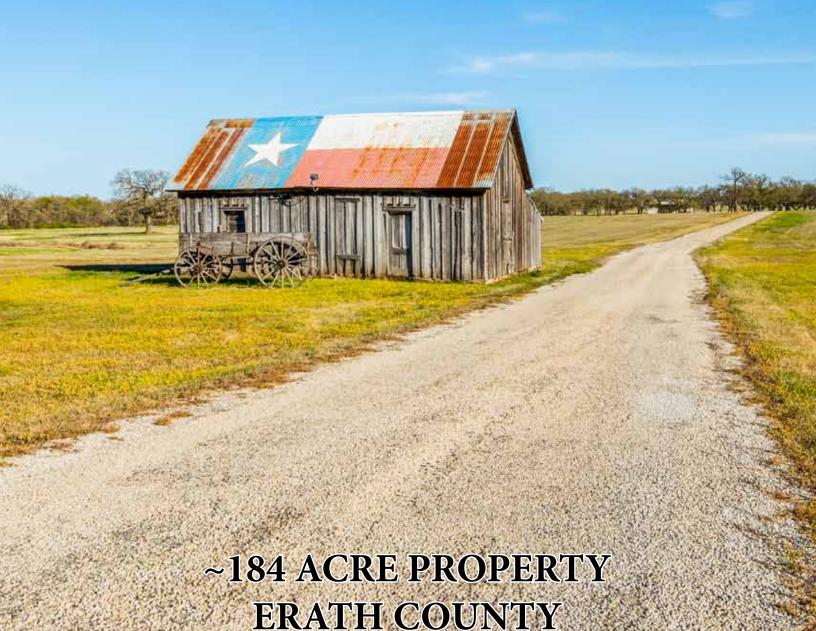

STEPHENVILLE, TX

The Wilkins ranch is +/-184 acres conveniently located approx. 4.5 miles northeast of Stephenville, TX at 10608 N. US Hwy. 377. The ranch has about ½ mile of frontage on Hwy. 377 and also fronts on paved CR 180(Pilot Knob Rd.) and paved CR 474 (Roadway Rd.). There is over 1,500' of paved road leading into the ranch to all of the improvements which include a 3br, 2 bath manufactured home completely rocked with standing seam roof and front and back rock porches, hay barn with tack room, shop with drive through bay and overhang, implement storage barn, and small storage shed. Other improvements include 2 water wells, net wire cross-fencing, and about 97 acres of improved coastal hay fields with the remainder of the ranch in dense brush and native grasses. There are also 5 ponds that hold water in normal rain conditions. This ranch has great elevation changes creating long range views and wildlife native to the area including whitetail deer & hogs. The ranch has a gentle roll with elevation changes of approx. 60' and the highest point being almost in the middle of the ranch at 1,310' giving great views towards the North. Both the frontage on Hwy. 377 and Cr 180 have elevations of approx. 1,250'. Most of the ranch has soils consisting of sandy loam.