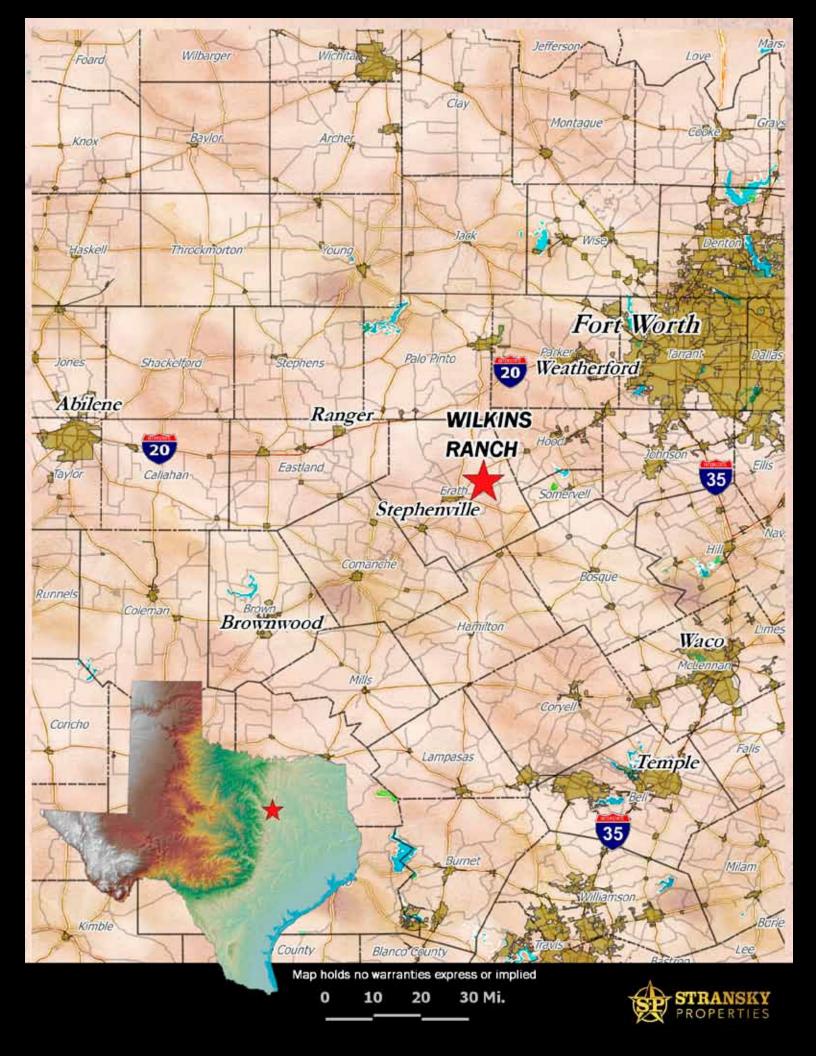

STEPHENVILLE, TX

The Wilkins ranch is +/-184 acres conveniently located approx. 4.5 miles northeast of Stephenville, TX at 10608 N. US Hwy. 377. The ranch has about ½ mile of frontage on Hwy. 377 and also fronts on paved CR 180(Pilot Knob Rd.) and paved CR 474 (Roadway Rd.). There is over 1,500' of paved road leading into the ranch to all of the improvements which include a 3br, 2 bath manufactured home completely rocked with standing seam roof and front and back rock porches, hay barn with tack room, shop with drive through bay and overhang, implement storage barn, and small storage shed. Other improvements include 2 water wells, net wire cross-fencing, and about 97 acres of improved coastal hay fields with the remainder of the ranch in dense brush and native grasses. There are also 5 ponds that hold water in normal rain conditions. This ranch has great elevation changes creating long range views and wildlife native to the area including whitetail deer & hogs. The ranch has a gentle roll with elevation changes of approx. 60' and the highest point being almost in the middle of the ranch at 1,310' giving great views towards the North. Both the frontage on Hwy. 377 and Cr 180 have elevations of approx. 1,250'. Most of the ranch has soils consisting of sandy loam.