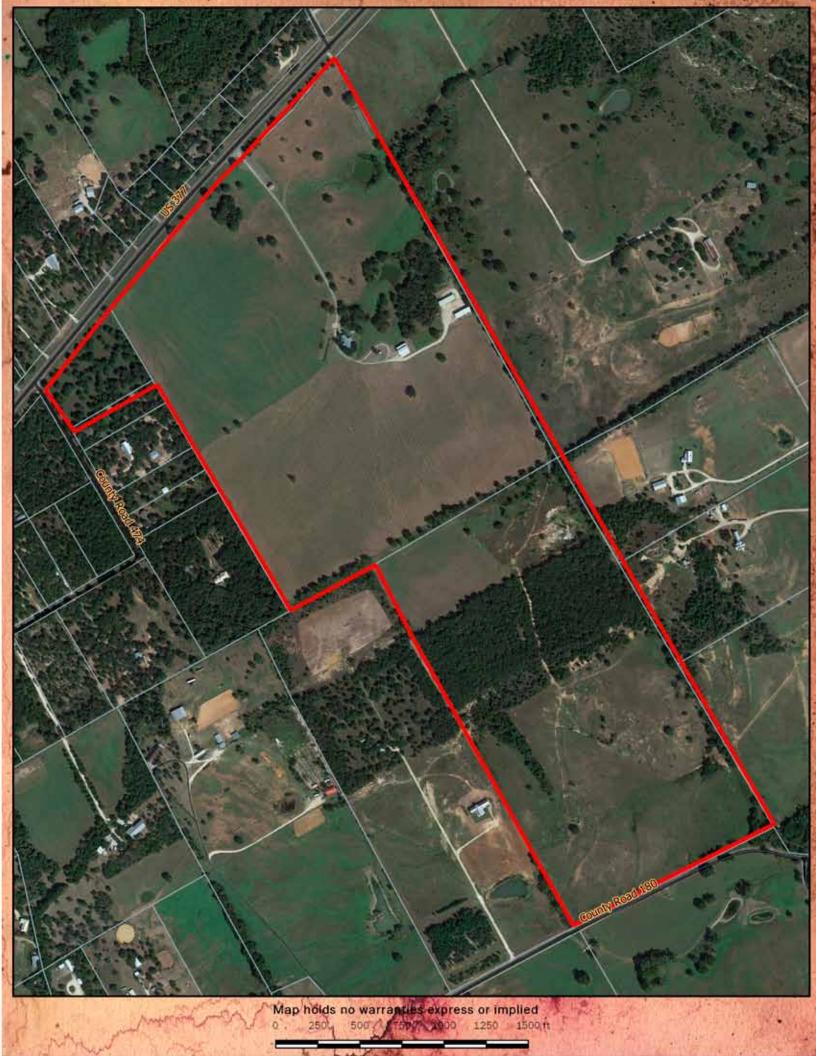

STEPHENVILLE, TX

The Wilkins ranch is +/-184 acres conveniently located approx. 4.5 miles northeast of Stephenville, TX at 10608 N. US Hwy. 377. The ranch has about ½ mile of frontage on Hwy. 377 and also fronts on paved CR 180(Pilot Knob Rd.) and paved CR 474 (Roadway Rd.). There is over 1,500' of paved road leading into the ranch to all of the improvements which include a 3br, 2 bath manufactured home completely rocked with standing seam roof and front and back rock porches, hay barn with tack room, shop with drive through bay and overhang, implement storage barn, and small storage shed. Other improvements include 2 water wells, net wire cross-fencing, and about 97 acres of improved coastal hay fields with the remainder of the ranch in dense brush and native grasses. There are also 5 ponds that hold water in normal rain conditions. This ranch has great elevation changes creating long range views and wildlife native to the area including whitetail deer & hogs. The ranch has a gentle roll with elevation changes of approx. 60' and the highest point being almost in the middle of the ranch at 1,310' giving great views towards the North. Both the frontage on Hwy. 377 and Cr 180 have elevations of approx. 1,250'. Most of the ranch has soils consisting of sandy loam.