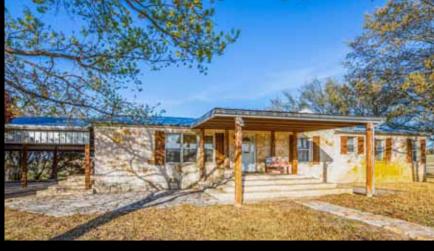

STEPHENVILLE, TX

The Wilkins ranch is +/-184 acres conveniently located approx. 4.5 miles northeast of Stephenville, TX at 10608 N. US Hwy. 377. The ranch has about ½ mile of frontage on Hwy. 377 and also fronts on paved CR 180(Pilot Knob Rd.) and paved CR 474 (Roadway Rd.). There is over 1,500' of paved road leading into the ranch to all of the improvements which include a 3br, 2 bath manufactured home completely rocked with standing seam roof and front and back rock porches, hay barn with tack room, shop with drive through bay and overhang, implement storage barn, and small storage shed. Other improvements include 2 water wells, net wire cross-fencing, and about 97 acres of improved coastal hay fields with the remainder of the ranch in dense brush and native grasses. There are also 5 ponds that hold water in normal rain conditions. This ranch has great elevation changes creating long range views and wildlife native to the area including whitetail deer & hogs. The ranch has a gentle roll with elevation changes of approx. 60' and the highest point being almost in the middle of the ranch at 1,310' giving great views towards the North. Both the frontage on Hwy. 377 and Cr 180 have elevations of approx. 1,250'. Most of the ranch has soils consisting of sandy loam.