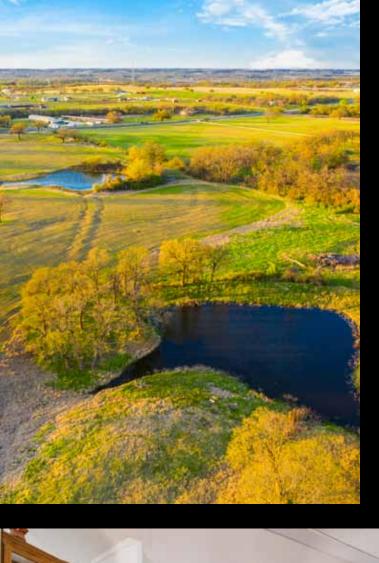

STEPHENVILLE, TX

The Wilkins ranch is +/-184 acres conveniently located approx. 4.5 miles northeast of Stephenville, TX at 10608 N. US Hwy. 377. The ranch has about ½ mile of frontage on Hwy. 377 and also fronts on paved CR 180(Pilot Knob Rd.) and paved CR 474 (Roadway Rd.). There is over 1,500' of paved road leading into the ranch to all of the improvements which include a 3br, 2 bath manufactured home completely rocked with standing seam roof and front and back rock porches, hay barn with tack room, shop with drive through bay and overhang, implement storage barn, and small storage shed. Other improvements include 2 water wells, net wire cross-fencing, and about 97 acres of improved coastal hay fields with the remainder of the ranch in dense brush and native grasses. There are also 5 ponds that hold water in normal rain conditions. This ranch has great elevation changes creating long range views and wildlife native to the area including whitetail deer & hogs. The ranch has a gentle roll with elevation changes of approx. 60' and the highest point being almost in the middle of the ranch at 1,310' giving great views towards the North. Both the frontage on Hwy. 377 and Cr 180 have elevations of approx. 1,250'. Most of the ranch has soils consisting of sandy loam.