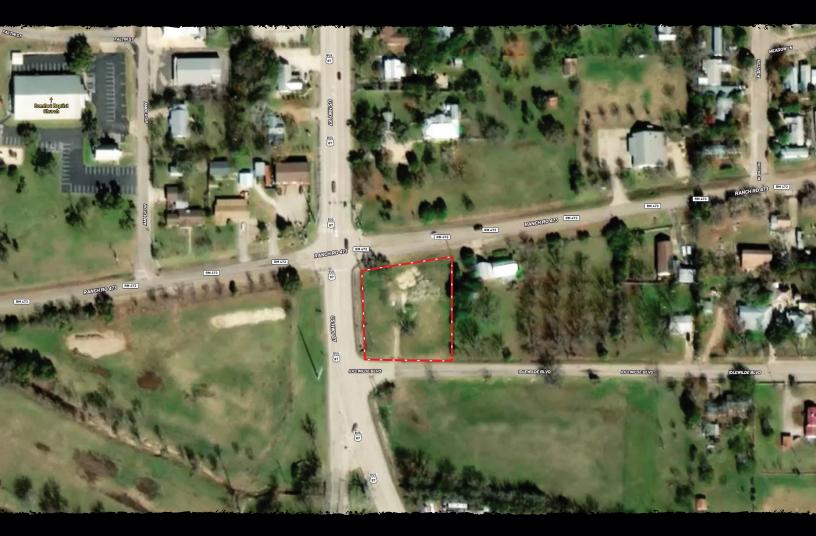

## STRANSKY PROPERTIES: FARMS, RANCHES, COMMERCIAL REAL ESTATE AND DEVELOPMENT

STRANSKY PROPERTIES

Approximately 3/4 of an acre (32,887 sq. ft.) at a major red light intersection in Comfort, Texas with frontage on three sides.

### **FRONTAGE:**

- ≫ ±185' on Hwy. 87
- ±200' on FM 473
- $\gg$  ±180' on Idlewilde Blvd.

## **FLOOD PLAIN:**

About 10% of this property lies within the 100 year flood plain along Idlewilde Blvd.