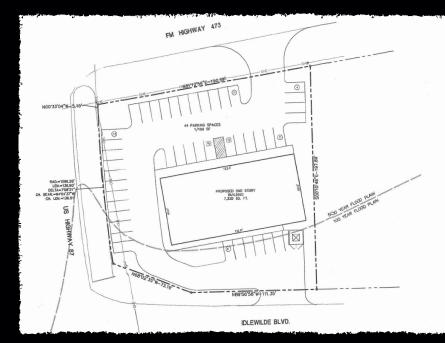

## STRANSKY PROPERTIES: FARMS, RANCHES, COMMERCIAL REAL ESTATE AND DEVELOPMENT

STRANSKY PROPERTIES

Approximately 3/4 of an acre (32,887 sq. ft.) at a major red light intersection in Comfort, Texas with frontage on three sides.

### **FRONTAGE:**

- ≫ ±185' on Hwy. 87
- ±200' on FM 473
- $\gg$  ±180' on Idlewilde Blvd.