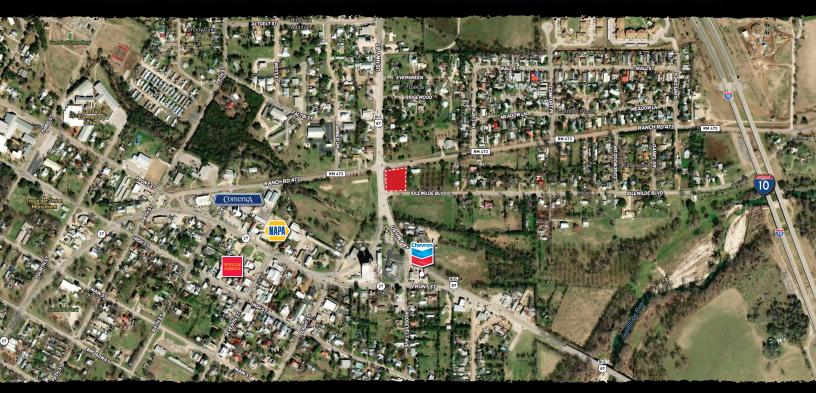

## STRANSKY PROPERTIES: FARMS, RANCHES, COMMERCIAL REAL ESTATE AND DEVELOPMENT

STRANSKY PROPERTIES

Approximately 3/4 of an acre (32,887 sq. ft.) at a major red light intersection in Comfort, Texas with frontage on three sides.

### **FRONTAGE:**

- ≫ ±185' on Hwy. 87
- ±200' on FM 473
- $\gg$  ±180' on Idlewilde Blvd.