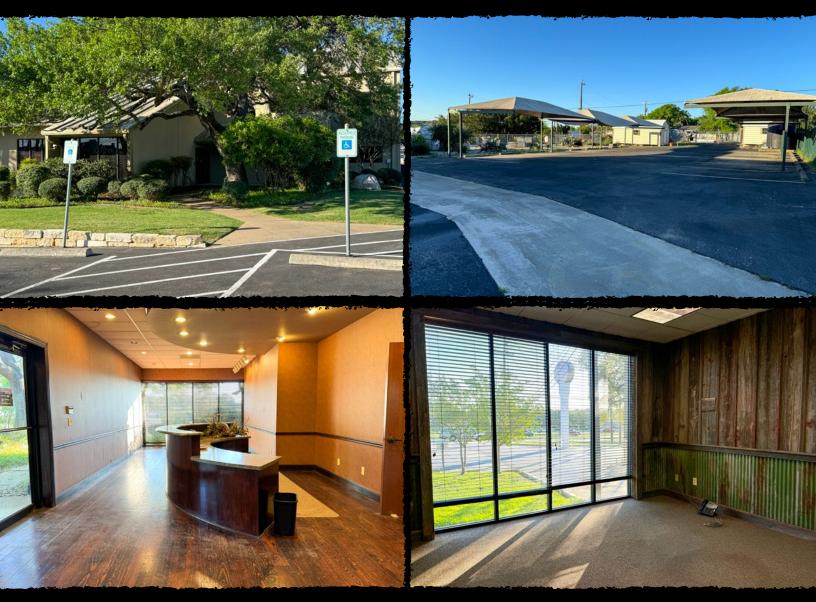

# FOR LEASE

210.254.7700 // stephen@stranskyproperties.com // stranskyproperties.com

STRANSKY PROPERTIES

- ≫ 2 story building
- >> Building size is 11,832 sq. ft.
- ≫ 14 offices
- I dedicated conference room, but two additional large areas
- > 2 sets of restrooms
- >> 16 parking spots in the back

- 13 parking spots in the front
- All parking was recently resealed
- Key pad entry system
- >>> Lease rate is \$22 per year plus NNN
- >> Lease term is negotiable
- Sits on approx. 38,790 square feet or .89 of an acre
- » Large LED sign for tenant use and advertising