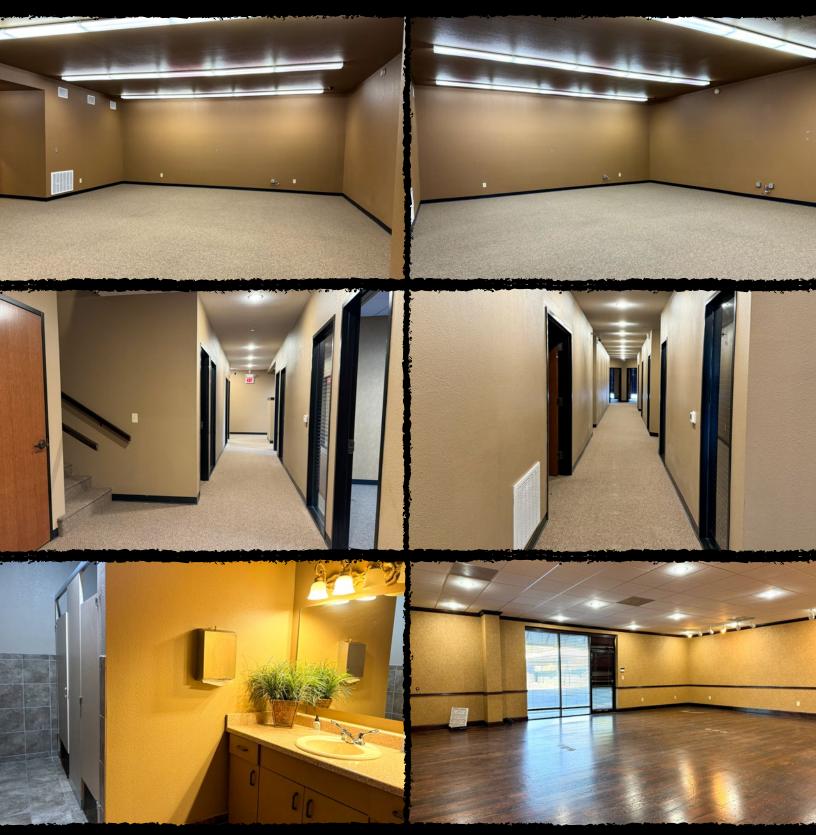

# FOR LEASE

210.254.7700 // stephen@stranskyproperties.com // stranskyproperties.com

STRANSKY PROPERTIES

- ≫ 2 story building
- >> Building size is 11,832 sq. ft.
- ≫ 14 offices
- I dedicated conference room, but two additional large areas
- > 2 sets of restrooms
- >> 16 parking spots in the back

- 13 parking spots in the front
- All parking was recently resealed
- Key pad entry system
- >>> Lease rate is \$22 per year plus NNN
- >> Lease term is negotiable
- Sits on approx. 38,790 square feet or .89 of an acre
- » Large LED sign for tenant use and advertising