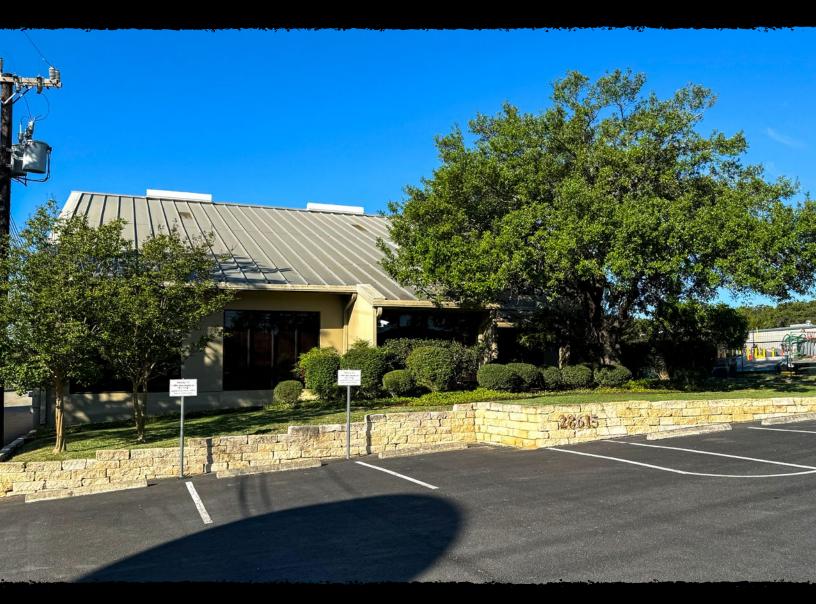

## 28615 IH 10 WEST

11,832± Square Feet // Kendall County // Boerne, Texas

# FOR LEASE

210.254.7700 // stephen@stranskyproperties.com // stranskyproperties.com

STRANSKY PROPERTIES

- ≫ 2 story building
- >> Building size is 11,832 sq. ft.
- ≫ 14 offices
- I dedicated conference room, but two additional large areas
- > 2 sets of restrooms
- >> 16 parking spots in the back

- 13 parking spots in the front
- All parking was recently resealed
- Key pad entry system
- >>> Lease rate is \$22 per year plus NNN
- >> Lease term is negotiable
- Sits on approx. 38,790 square feet or .89 of an acre
- » Large LED sign for tenant use and advertising