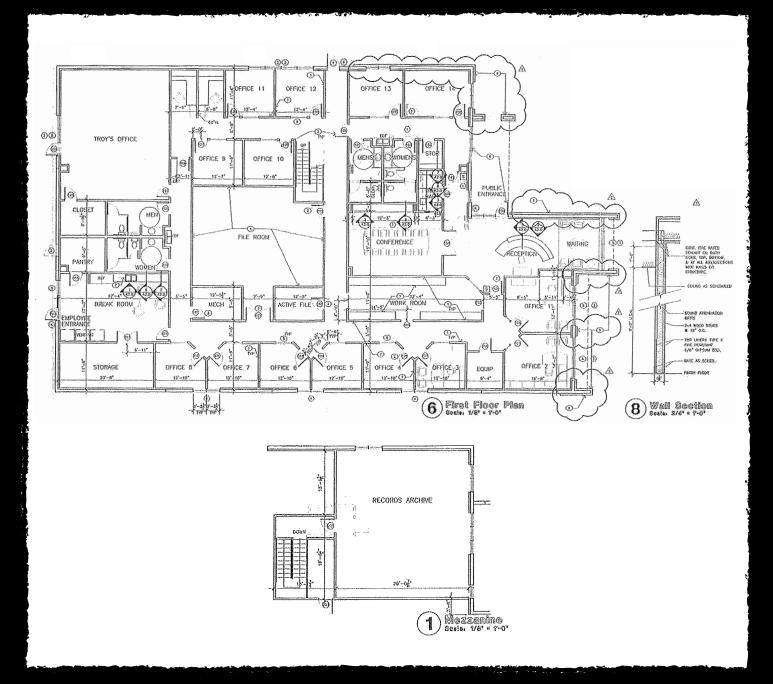

# FOR LEASE

210.254.7700 // stephen@stranskyproperties.com // stranskyproperties.com

STRANSKY PROPERTIES

- ≫ 2 story building
- >> Building size is 11,832 sq. ft.
- ≫ 14 offices
- I dedicated conference room, but two additional large areas
- > 2 sets of restrooms
- >> 16 parking spots in the back

- 13 parking spots in the front
- All parking was recently resealed
- Key pad entry system
- >>> Lease rate is \$22 per year plus NNN
- >> Lease term is negotiable
- Sits on approx. 38,790 square feet or .89 of an acre
- » Large LED sign for tenant use and advertising