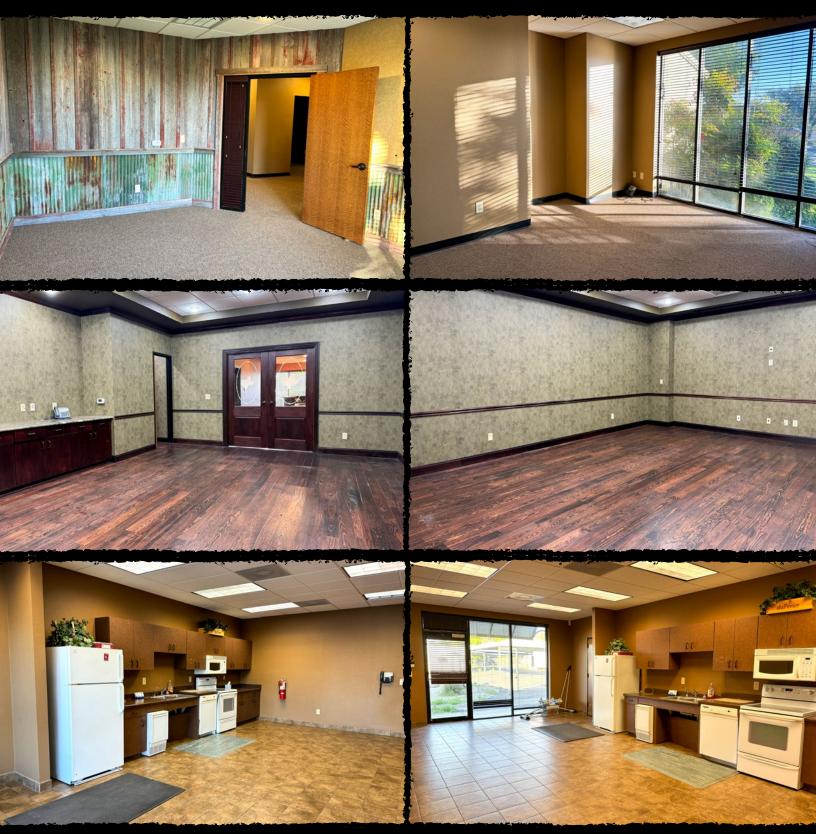

# FOR LEASE

210.254.7700 // stephen@stranskyproperties.com // stranskyproperties.com

STRANSKY PROPERTIES

- ≫ 2 story building
- >> Building size is 11,832 sq. ft.
- ≫ 14 offices
- I dedicated conference room, but two additional large areas
- > 2 sets of restrooms
- >> 16 parking spots in the back

- 13 parking spots in the front
- All parking was recently resealed
- Key pad entry system
- >>> Lease rate is \$22 per year plus NNN
- >> Lease term is negotiable
- Sits on approx. 38,790 square feet or .89 of an acre
- » Large LED sign for tenant use and advertising