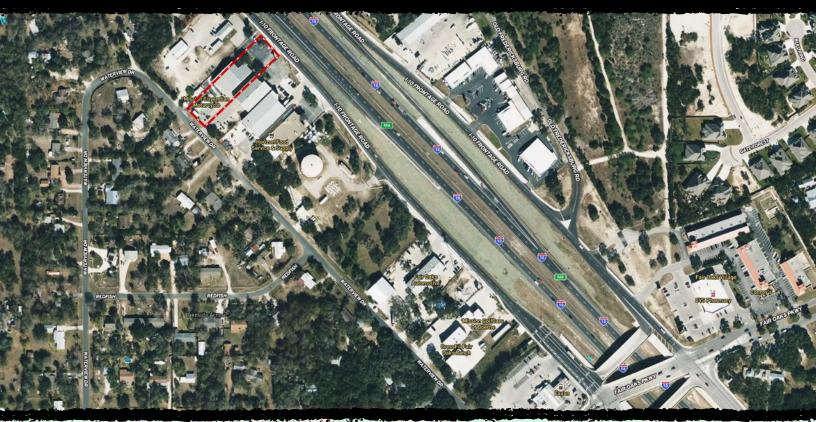

## 28615 IH 10 WEST

11,832± Square Feet // Kendall County // Boerne, Texas

# FOR LEASE

210.254.7700 // stephen@stranskyproperties.com // stranskyproperties.com

STRANSKY PROPERTIES

- ≫ 2 story building
- >> Building size is 11,832 sq. ft.
- ≫ 14 offices
- I dedicated conference room, but two additional large areas
- > 2 sets of restrooms
- >> 16 parking spots in the back

- 13 parking spots in the front
- All parking was recently resealed
- Key pad entry system
- >>> Lease rate is \$22 per year plus NNN
- >> Lease term is negotiable
- Sits on approx. 38,790 square feet or .89 of an acre
- » Large LED sign for tenant use and advertising